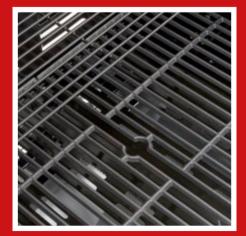

## **Triton 2.0 BLACK**

- Gas barbecue with 2 infinitely adjustable burners (7.4 kW) and electronic ignition for hot temperatures
- Enamelled cast-iron racks with a grill surface of approx. 47 x 43 cm for up to 4 people and extra warming rack made of enamelled steel
- With folding side tables to save storage space
- High-quality design with stainless steel panels and handles as well as 4 lockable castors – solid, robust and durable
- With PTS system (Power Thermal Spreading):
   The outstanding LANDMANN technology for
   optimum heat distribution with no hot spots or
   cold areas for excellent barbecue results

## TRION2.0

Temperature display in the lid

2 stainless steel burners

Enamelled cast-iron racks

**Folding side tables**