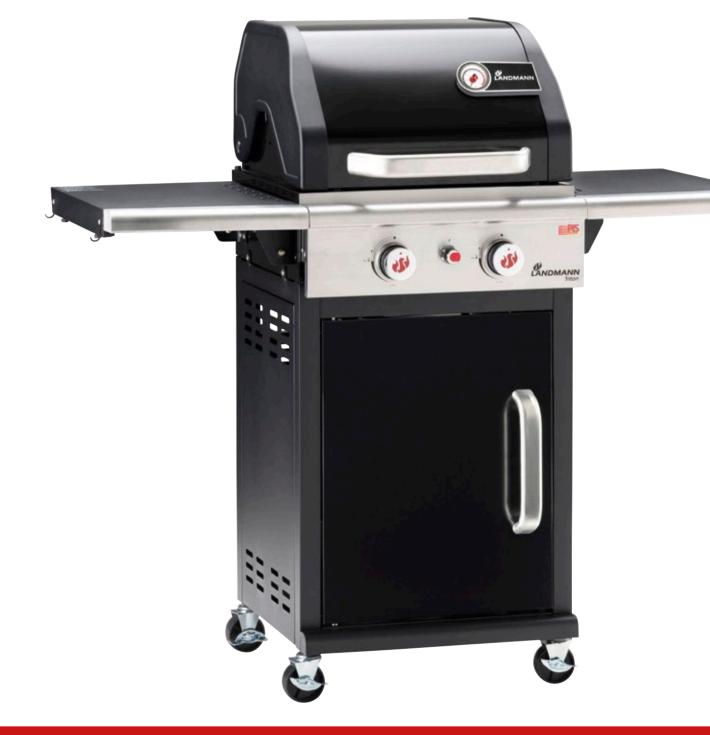

## **Triton 2.0 BLACK**

- Gas barbecue with 2 infinitely adjustable burners (7.4 kW) and electronic ignition for hot temperatures
- Enamelled cast-iron racks with a grill surface of approx. 47 x 43 cm for up to 4 people and extra warming rack made of enamelled steel
- With folding side tables to save storage space
- High-quality design with stainless steel panels and handles as well as 4 lockable castors – solid, robust and durable
- With PTS system (Power Thermal Spreading):
   The outstanding LANDMANN technology for
   optimum heat distribution with no hot spots or
   cold areas for excellent barbecue results

LANDMANN® Ltd.
Unit 6
Blackstone Road
Stukeley Meadows Huntingdon
PE29 6EF
United Kingdom
Tel: +44 14 80 42 17 20
E-mail: sales@landmann.co.uk
Website:
https://landmann.com/uk

Product dimensions (L x H x W): Art.-Nr.: 06218 approx. 123 x 120 x 57 cm Mod.-Nr.: 12903

Grill rack dimensions: approx. 47 x 43 cm

Weight: approx. 41.5 kg Ignition battery-powered: 1 x AA, included

UK

0063-21 2531CU-0061

| Model                          | 12903                                                                                                  |
|--------------------------------|--------------------------------------------------------------------------------------------------------|
| Countries                      | UK                                                                                                     |
| Liquid Gas, Appliance category | I <sub>3+(28-30/37)</sub> G30 Butane at 28-30 mbar<br>I <sub>3+(28-30/37)</sub> G31 Propane at 37 mbar |
| Pressure P and type of gas     | G30 Butane at 28-30 mbar<br>G31 Propane at 37 mbar                                                     |
| Power approx. $\sum Q_n$       | 2 x 3,7 kW = 7,4 kW                                                                                    |
| Consumption approx.            | G30 (Butane): 540 g/h G31 (Propane): 530 g/h                                                           |

## TRION2.0

Temperature display in the lid

2 stainless steel burners

Enamelled cast-iron racks

**Folding side tables**