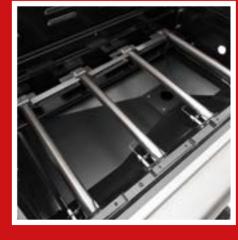

## Triton 4.1 cooK BLACK

- Gas barbecue with 4 infinitely adjustable burners (12 kW) and electronic ignition for hot temperatures of over 300°C
- Enamelled cast-iron racks with a grill surface of approx. 65 x 44 cm for up to 6 people and extra warming rack made of steel
- Integrated cook zone (recessed side burner) with 3 kW) for preparing side dishes, sauces and lots more
- Includes Modulus system: configure your grill surface however you need it – for accessories like a wok, pizza stone or grill plate
- High-quality design with stainless steel panels and handles as well as 4 lockable castors – solid, robust and durable
- With PTS system (Power Thermal Spreading): The outstanding LANDMANN technology for optimum heat distribution with no hot spots or cold areas for excellent barbecue results

## cooK zone: for side dishes & sauces directly on the barbecue