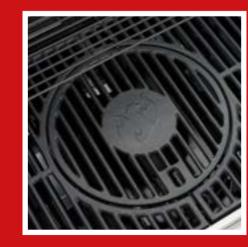

## Triton 4.1 cooK BLACK

- Gas barbecue with 4 infinitely adjustable burners (12 kW) and electronic ignition for hot temperatures of over 300°C
- Enamelled cast-iron racks with a grill surface of approx. 65 x 44 cm for up to 6 people and extra warming rack made of steel
- Integrated cook zone (recessed side burner) with 3 kW) for preparing side dishes, sauces and lots more
- Includes Modulus system: configure your grill surface however you need it – for accessories like a wok, pizza stone or grill plate
- High-quality design with stainless steel panels and handles as well as 4 lockable castors – solid, robust and durable
- With PTS system (Power Thermal Spreading): The outstanding LANDMANN technology for optimum heat distribution with no hot spots or cold areas for excellent barbecue results

## TRTON4.1 COOK

10

Temperature display in the lid

4 stainless steel burners

6 \*

**Enamelled cast-iron** racks with Modulus system

Co Burd