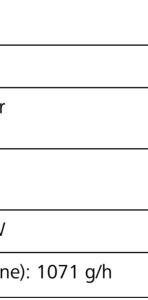

Ignition battery-powered: 1 x AA, included

| - | 0 | 6 |  |
|---|---|---|--|

| Model                          | 12959                                                                                                  |  |
|--------------------------------|--------------------------------------------------------------------------------------------------------|--|
| Countries                      | UK                                                                                                     |  |
| Liquid Gas, Appliance category | I <sub>3+(28-30/37)</sub> G30 Butane at 28-30 mbar<br>I <sub>3+(28-30/37)</sub> G31 Propane at 37 mbar |  |
| Pressure P and type of gas     | G30 Butane at 28-30 mbar<br>G31 Propane at 37 mbar                                                     |  |
| Power approx. $\sum Q_n$       | 4 x 3,0 kW + 1 x 3,0 kW = 15,0 kW                                                                      |  |
| Consumption approx.            | G30 (Butane): 1091 g/h G31(Propane                                                                     |  |