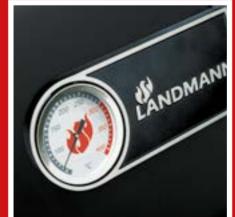

## TRTON4.1 COOK

10

Temperature display in the lid

4 stainless steel burners

6 \*

**Enamelled cast-iron** racks with Modulus system

Co Burd