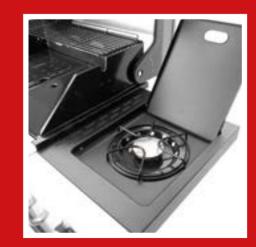

## Triton 4.1 cooK BLACK

- Gas barbecue with 4 infinitely adjustable burners (12 kW) and electronic ignition for hot temperatures of over 300°C
- Enamelled cast-iron racks with a grill surface of approx. 65 x 44 cm for up to 6 people and extra warming rack made of steel
- Integrated cook zone (recessed side burner) with 3 kW) for preparing side dishes, sauces and lots more
- Includes Modulus system: configure your grill surface however you need it – for accessories like a wok, pizza stone or grill plate
- High-quality design with stainless steel panels and handles as well as 4 lockable castors – solid, robust and durable
- With PTS system (Power Thermal Spreading): The outstanding LANDMANN technology for optimum heat distribution with no hot spots or cold areas for excellent barbecue results

## cooK zone: for side dishes & sauces directly on the barbecue