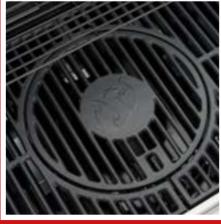

## **Triton 3.1 cook BLACK**

- Gas barbecue with 3 infinitely adjustable burners (10,5 kW) and electronic ignition for hot temperatures of over 300°C
- Enamelled cast-iron racks with a grill surface of approx. 65 x 44 cm for up to 6 people and extra warming rack made of steel
- Integrated cook zone (recessed side burner with 3 kW) for preparing side dishes, sauces and lots more
- Includes Modulus system: configure your grill surface however you need it – for accessories like a wok, pizza stone or grill plate
- High-quality design with stainless steel panels and handles as well as 4 lockable castors – solid, robust and durable
- With PTS system (Power Thermal Spreading):
   The outstanding LANDMANN technology for
   optimum heat distribution with no hot spots or
   cold areas for excellent barbecue results

## TRITON 3.1 COOK

Temperature display in the lid

3 stainless steel burners

Enamelled cast-iron racks with Modulus system

cooK zone:
for side dishes & sauces
directly on the barbecue