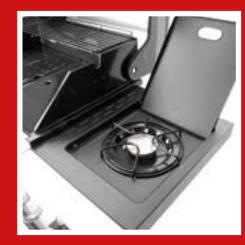

## **Triton 3.1 cook BLACK**

- Gas barbecue with 3 infinitely adjustable burners (10,5 kW) and electronic ignition for hot temperatures of over 300°C
- Enamelled cast-iron racks with a grill surface of approx. 65 x 44 cm for up to 6 people and extra warming rack made of steel
- Integrated cook zone (recessed side burner with 3 kW) for preparing side dishes, sauces and lots more
- Includes Modulus system: configure your grill surface however you need it – for accessories like a wok, pizza stone or grill plate
- High-quality design with stainless steel panels and handles as well as 4 lockable castors – solid, robust and durable
- With PTS system (Power Thermal Spreading):
   The outstanding LANDMANN technology for
   optimum heat distribution with no hot spots or
   cold areas for excellent barbecue results

## TRITON 3.1 COOK

Temperature display in the lid

3 stainless steel burners

Enamelled cast-iron racks with Modulus system

cooK zone:
for side dishes & sauces
directly on the barbecue