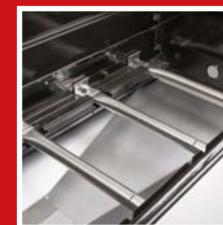

## **Triton 3.1 cook BLACK**

- Gas barbecue with 3 infinitely adjustable burners (10,5 kW) and electronic ignition for hot temperatures of over 300°C
- Enamelled cast-iron racks with a grill surface of approx. 65 x 44 cm for up to 6 people and extra warming rack made of steel
- Integrated cook zone (recessed side burner with 3 kW) for preparing side dishes, sauces and lots more
- Includes Modulus system: configure your grill surface however you need it – for accessories like a wok, pizza stone or grill plate
- High-quality design with stainless steel panels and handles as well as 4 lockable castors – solid, robust and durable
- With PTS system (Power Thermal Spreading):
   The outstanding LANDMANN technology for
   optimum heat distribution with no hot spots or
   cold areas for excellent barbecue results

## TRITON 3.1 COOK

Temperature display in the lid

3 stainless steel burners

Enamelled cast-iron racks with Modulus system

cooK zone:
for side dishes & sauces
directly on the barbecue