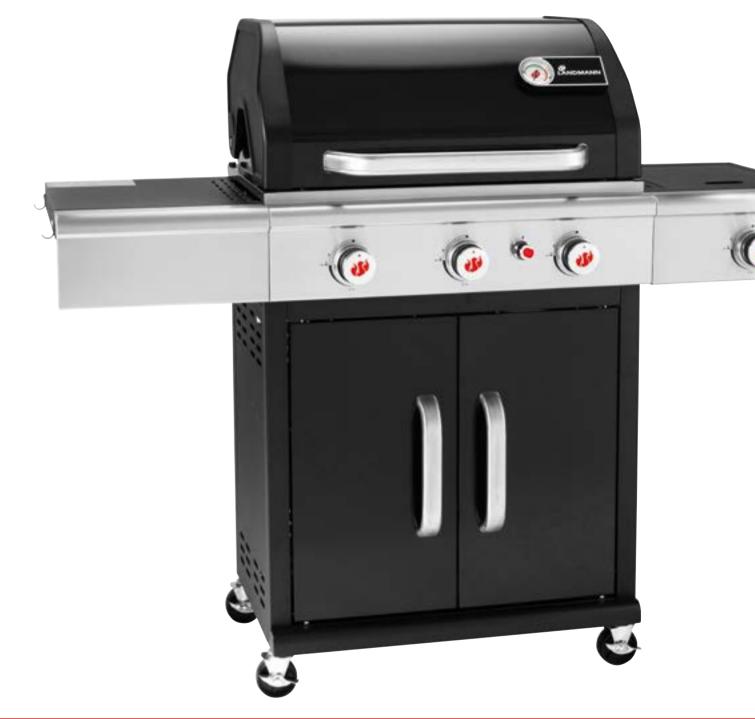

## **Triton 3.1 cook BLACK**

- Gas barbecue with 3 infinitely adjustable burners (10,5 kW) and electronic ignition for hot temperatures of over 300°C
- Enamelled cast-iron racks with a grill surface of approx. 65 x 44 cm for up to 6 people and extra warming rack made of steel
- Integrated cook zone (recessed side burner with 3 kW) for preparing side dishes, sauces and lots more
- Includes Modulus system: configure your grill surface however you need it – for accessories like a wok, pizza stone or grill plate
- High-quality design with stainless steel panels and handles as well as 4 lockable castors – solid, robust and durable
- With PTS system (Power Thermal Spreading):
   The outstanding LANDMANN technology for
   optimum heat distribution with no hot spots or
   cold areas for excellent barbecue results

## TRITON 3.1 COOK

Temperature display in the lid

3 stainless steel burners

Enamelled cast-iron racks with Modulus system

cooK zone:
for side dishes & sauces
directly on the barbecue