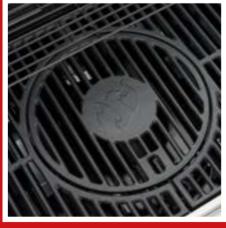

## **Triton 3.0 BLACK**

- Gas barbecue with 3 infinitely adjustable burners (10.5 kW) and electronic ignition for hot temperatures
- Enamelled cast-iron racks with a grill surface of approx. 65 x 44 cm for up to 6 people and extra warming rack made of enamelled steel
- Includes Modulus system: configure your grill surface however you need it – for accessories like a wok, pizza stone or grill plate
- With folding side tables to save storage space
- High-quality design with steel panels and handles as well as 4 lockable castors – solid, robust and durable
- With PTS system (Power Thermal Spreading):
   The outstanding LANDMANN technology for
   optimum heat distribution with no hot spots or
   cold areas for excellent barbecue results

Temperature display in the lid

3 stainless steel burners

Enamelled cast-iron racks with Modulus system

**Folding side tables**