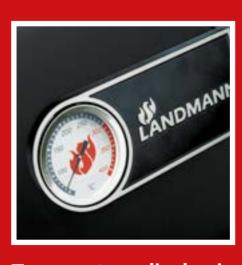

Temperature display in the lid

3 stainless steel burners

Enamelled cast-iron racks with Modulus system

**Folding side tables**