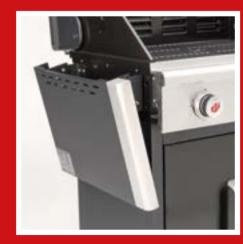

## **Triton 3.0 BLACK**

- Gas barbecue with 3 infinitely adjustable burners (10.5 kW) and electronic ignition for hot temperatures
- Enamelled cast-iron racks with a grill surface of approx. 65 x 44 cm for up to 6 people and extra warming rack made of enamelled steel
- Includes Modulus system: configure your grill surface however you need it – for accessories like a wok, pizza stone or grill plate
- With folding side tables to save storage space
- High-quality design with steel panels and handles as well as 4 lockable castors – solid, robust and durable
- With PTS system (Power Thermal Spreading):
   The outstanding LANDMANN technology for
   optimum heat distribution with no hot spots or
   cold areas for excellent barbecue results

Temperature display in the lid

3 stainless steel burners

Enamelled cast-iron racks with Modulus system

**Folding side tables**