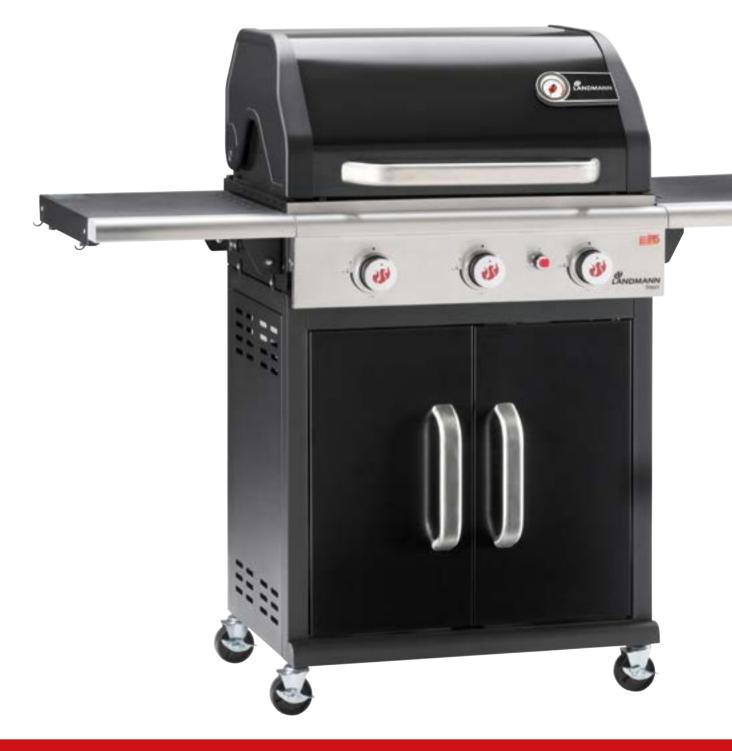

## **Triton 3.0 BLACK**

- Gas barbecue with 3 infinitely adjustable burners (10.5 kW) and electronic ignition for hot temperatures
- Enamelled cast-iron racks with a grill surface of approx. 65 x 44 cm for up to 6 people and extra warming rack made of enamelled steel
- Includes Modulus system: configure your grill surface however you need it – for accessories like a wok, pizza stone or grill plate
- With folding side tables to save storage space
- High-quality design with steel panels and handles as well as 4 lockable castors – solid, robust and durable
- With PTS system (Power Thermal Spreading):
   The outstanding LANDMANN technology for
   optimum heat distribution with no hot spots or
   cold areas for excellent barbecue results

Temperature display in the lid

3 stainless steel burners

Enamelled cast-iron racks with Modulus system

**Folding side tables**