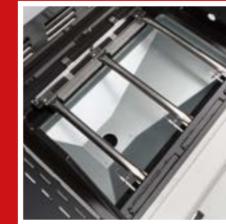

## **Triton 3.0 BLACK**

- Gas barbecue with 3 infinitely adjustable burners (10.5 kW) and electronic ignition for hot temperatures
- Enamelled cast-iron racks with a grill surface of approx. 65 x 44 cm for up to 6 people and extra warming rack made of enamelled steel
- Includes Modulus system: configure your grill surface however you need it – for accessories like a wok, pizza stone or grill plate
- With folding side tables to save storage space
- High-quality design with steel panels and handles as well as 4 lockable castors – solid, robust and durable
- With PTS system (Power Thermal Spreading):
   The outstanding LANDMANN technology for
   optimum heat distribution with no hot spots or
   cold areas for excellent barbecue results

Temperature display in the lid

3 stainless steel burners

Enamelled cast-iron racks with Modulus system

**Folding side tables**