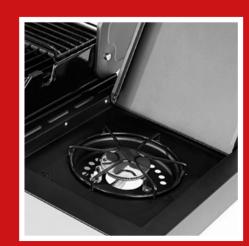

## Fryton 4.1 cooK BLACK

- Barbecue, hot air fry and cook in one
- Gas barbecue with integrated 3.5 litre hot air fryer with 6 preset programmes (chips, rosemary potatoes, nuggets, vegetables, cake, defrost)
- With 4 infinitely adjustable burners (12 kW) for different cooking zones and battery-free piezo ignition
- Integrated cook zone (recessed side burner with 3 kW) for preparing side dishes, sauces and lots more
- Includes Modulus system for accessories such as a wok, pizza stone or grill plate
- Double-walled lid
- Thermometer in lid for monitoring the temperature in the cooking chamber
- High-quality design with stainless steel panels and handles as well as 4 castors (2 lockable) – solid, robust and durable

## FRYTON 4.1 COOK

Temperature in lid

4 stainless steel burners

Enamelled cast-iron racks with Modulus system

Cook zone: for side dishes & sauces directly on the barbecue