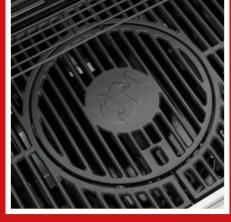

## Fryton 4.1 cooK BLACK

- Barbecue, hot air fry and cook in one
- Gas barbecue with integrated 3.5 litre hot air fryer with 6 preset programmes (chips, rosemary potatoes, nuggets, vegetables, cake, defrost)
- With 4 infinitely adjustable burners (12 kW) for different cooking zones and battery-free piezo ignition
- Integrated cook zone (recessed side burner with 3 kW) for preparing side dishes, sauces and lots more
- Includes Modulus system for accessories such as a wok, pizza stone or grill plate
- Double-walled lid
- Thermometer in lid for monitoring the temperature in the cooking chamber
- High-quality design with stainless steel panels and handles as well as 4 castors (2 lockable) – solid, robust and durable

## FRYTON 4.1 COOK

Temperature in lid

4 stainless steel burners

Enamelled cast-iron racks with Modulus system

Cook zone: for side dishes & sauces directly on the barbecue