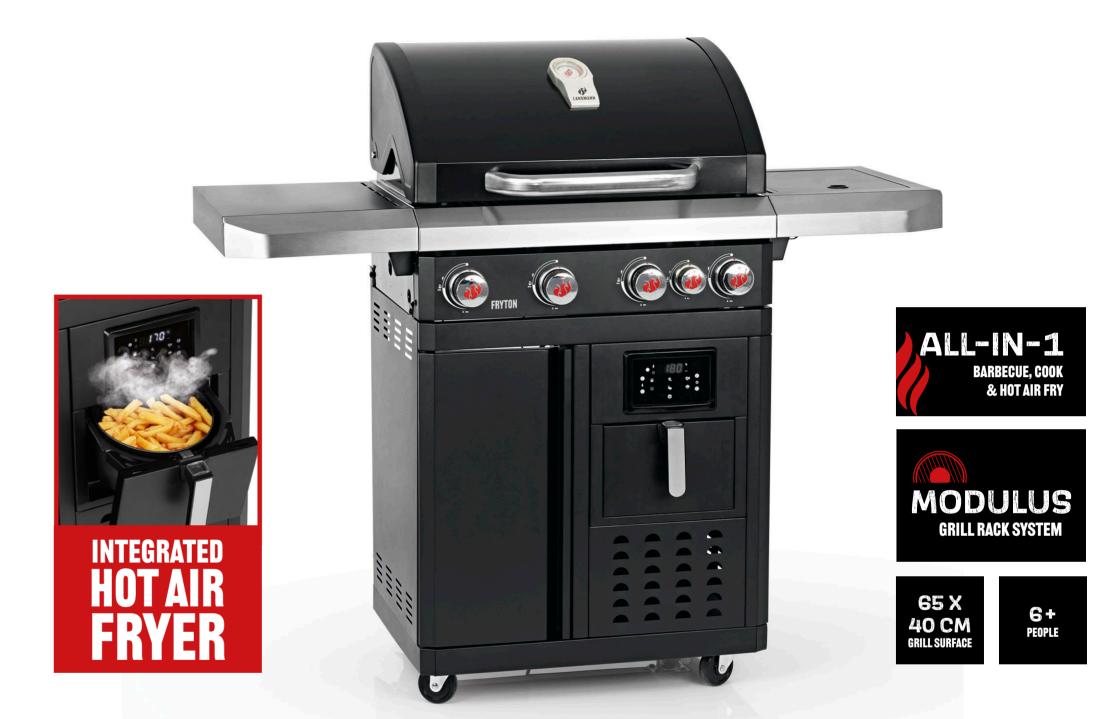

## Fryton 4.1 cooK BLACK

- Barbecue, hot air fry and cook in one
- Gas barbecue with integrated 3.5 litre hot air fryer with 6 preset programmes (chips, rosemary potatoes, nuggets, vegetables, cake, defrost)
- With 4 infinitely adjustable burners (12 kW) for different cooking zones and battery-free piezo ignition
- Integrated cook zone (recessed side burner with 3 kW) for preparing side dishes, sauces and lots more
- Includes Modulus system for accessories such as a wok, pizza stone or grill plate
- Double-walled lid
- Thermometer in lid for monitoring the temperature in the cooking chamber
- High-quality design with stainless steel panels and handles as well as 4 castors (2 lockable) – solid, robust and durable

## FRYTON 4.1 COOK

Temperature in lid

4 stainless steel burners

Enamelled cast-iron racks with Modulus system

Cook zone: for side dishes & sauces directly on the barbecue