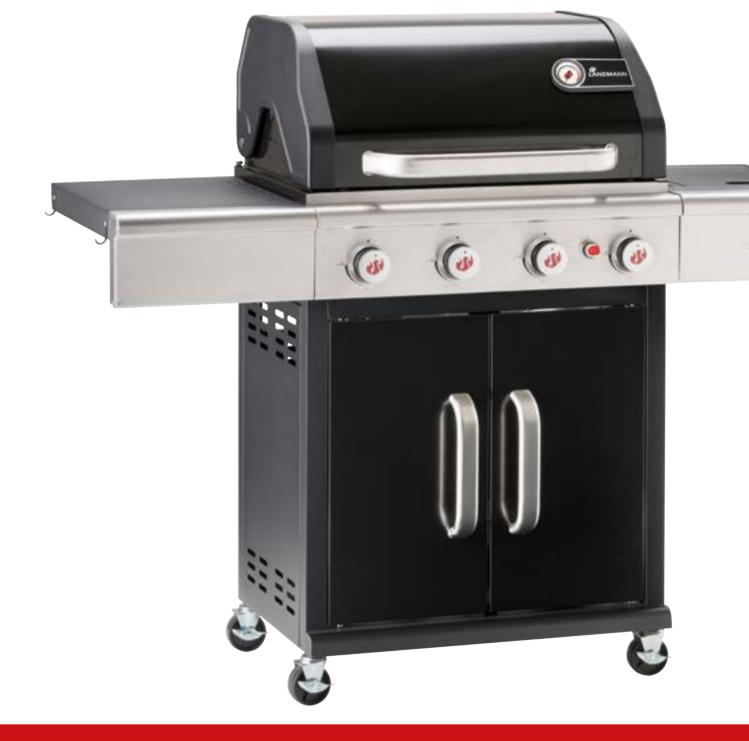

## **Triton 4.1 maxX BLACK**

- Gas barbecue with 4 infinitely adjustable burners (12 kW) and electronic ignition for hot temperatures of over 300°C
- Enamelled cast-iron racks with a grill surface of approx. 65 x 44 cm for up to 6 people and extra warming rack made of steel
- Includes Modulus system: configure your grill surface however you need it – for accessories like a wok, pizza stone or grill plate
- Integrated maxX zone (recessed infrared side burner with 3.7 kW) for a maximum temperature of up to 800°C for searing
- High-quality design with stainless steel panels and handles as well as 4 lockable castors – solid, robust and durable
- With LED control knobs
- With PTS system (Power Thermal Spreading):
   The outstanding LANDMANN technology for
   optimum heat distribution with no hot spots or
   cold areas for excellent barbecue results

## TRITON 4.1 MAXX

Temperature display in the lid

4 stainless steel burners

Enamelled cast-iron racks with Modulus system

maxX zone: for searing at up to 800°C