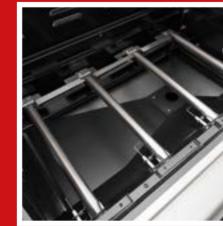

## **Triton 4.1 maxX BLACK**

- Gas barbecue with 4 infinitely adjustable burners (12 kW) and electronic ignition for hot temperatures of over 300°C
- Enamelled cast-iron racks with a grill surface of approx. 65 x 44 cm for up to 6 people and extra warming rack made of steel
- Includes Modulus system: configure your grill surface however you need it – for accessories like a wok, pizza stone or grill plate
- Integrated maxX zone (recessed infrared side burner with 3.7 kW) for a maximum temperature of up to 800°C for searing
- High-quality design with stainless steel panels and handles as well as 4 lockable castors – solid, robust and durable
- With LED control knobs
- With PTS system (Power Thermal Spreading):
   The outstanding LANDMANN technology for
   optimum heat distribution with no hot spots or
   cold areas for excellent barbecue results

## TRITON 4.1 MAXX

Temperature display in the lid

4 stainless steel burners

Enamelled cast-iron racks with Modulus system

maxX zone: for searing at up to 800°C