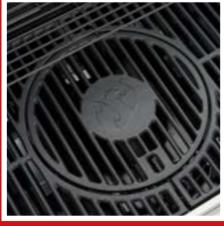

## **Triton 4.1 maxX BLACK**

- Gas barbecue with 4 infinitely adjustable burners (12 kW) and electronic ignition for hot temperatures of over 300°C
- Enamelled cast-iron racks with a grill surface of approx. 65 x 44 cm for up to 6 people and extra warming rack made of steel
- Includes Modulus system: configure your grill surface however you need it – for accessories like a wok, pizza stone or grill plate
- Integrated maxX zone (recessed infrared side burner with 3.7 kW) for a maximum temperature of up to 800°C for searing
- High-quality design with stainless steel panels and handles as well as 4 lockable castors – solid, robust and durable
- With LED control knobs
- With PTS system (Power Thermal Spreading):
   The outstanding LANDMANN technology for
   optimum heat distribution with no hot spots or
   cold areas for excellent barbecue results

## TRITON 4.1 MAXX

Temperature display in the lid

4 stainless steel burners

Enamelled cast-iron racks with Modulus system

maxX zone: for searing at up to 800°C