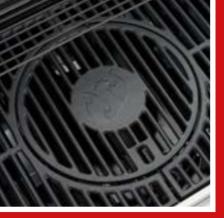

## **Rexon 4.1 cook STAINLESS STEEL**

- Gas grill cart with 4 infinitely adjustable burners (12 kW) for different cooking zones and battery-free piezo ignition
- Enamelled cast-iron racks with a grill surface of approx. 65 x 40 cm for up to 6 people and extra warming rack made of enamelled steel
- Includes Modulus system: configure your grill surface however you need it – for accessories like a wok, pizza stone or grill plate
- Integrated cook zone (recessed side burner with 3 kW) for preparing side dishes, sauces and lots more
- Double-walled lid with integrated temperature display
- Grease tray: removable and easy to clean
- 4 castors for easy moving
- With PTS system (Power Thermal Spreading): The outstanding LANDMANN technology for optimum heat distribution with no hot spots or cold areas for excellent barbecue results

## REXON 4.1 COOK

Temperature display in the lid

4 stainless steel burners

Enamelled cast-iron racks with Modulus system

cook zone: for side dishes & sauces directly on the barbecue