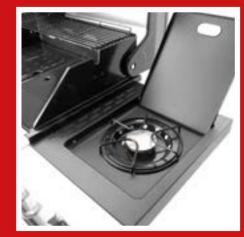

## **Rexon 4.1 cook STAINLESS STEEL**

- Gas grill cart with 4 infinitely adjustable burners (12 kW) for different cooking zones and battery-free piezo ignition
- Enamelled cast-iron racks with a grill surface of approx. 65 x 40 cm for up to 6 people and extra warming rack made of enamelled steel
- Includes Modulus system: configure your grill surface however you need it – for accessories like a wok, pizza stone or grill plate
- Integrated cook zone (recessed side burner with 3 kW) for preparing side dishes, sauces and lots more
- Double-walled lid with integrated temperature display
- Grease tray: removable and easy to clean
- 4 castors for easy moving
- With PTS system (Power Thermal Spreading): The outstanding LANDMANN technology for optimum heat distribution with no hot spots or cold areas for excellent barbecue results

## REXON 4.1 COOK

Temperature display in the lid

4 stainless steel burners

Enamelled cast-iron racks with Modulus system

cook zone: for side dishes & sauces directly on the barbecue