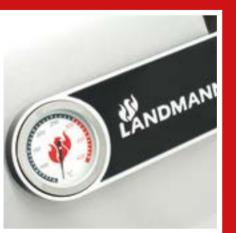

## **Rexon 4.1 cook STAINLESS STEEL**

- Gas grill cart with 4 infinitely adjustable burners (12 kW) for different cooking zones and battery-free piezo ignition
- Enamelled cast-iron racks with a grill surface of approx. 65 x 40 cm for up to 6 people and extra warming rack made of enamelled steel
- Includes Modulus system: configure your grill surface however you need it – for accessories like a wok, pizza stone or grill plate
- Integrated cook zone (recessed side burner with 3 kW) for preparing side dishes, sauces and lots more
- Double-walled lid with integrated temperature display
- Grease tray: removable and easy to clean
- 4 castors for easy moving
- With PTS system (Power Thermal Spreading): The outstanding LANDMANN technology for optimum heat distribution with no hot spots or cold areas for excellent barbecue results

## REXON 4.1 COOK

Temperature display in the lid

4 stainless steel burners

Enamelled cast-iron racks with Modulus system

cook zone: for side dishes & sauces directly on the barbecue