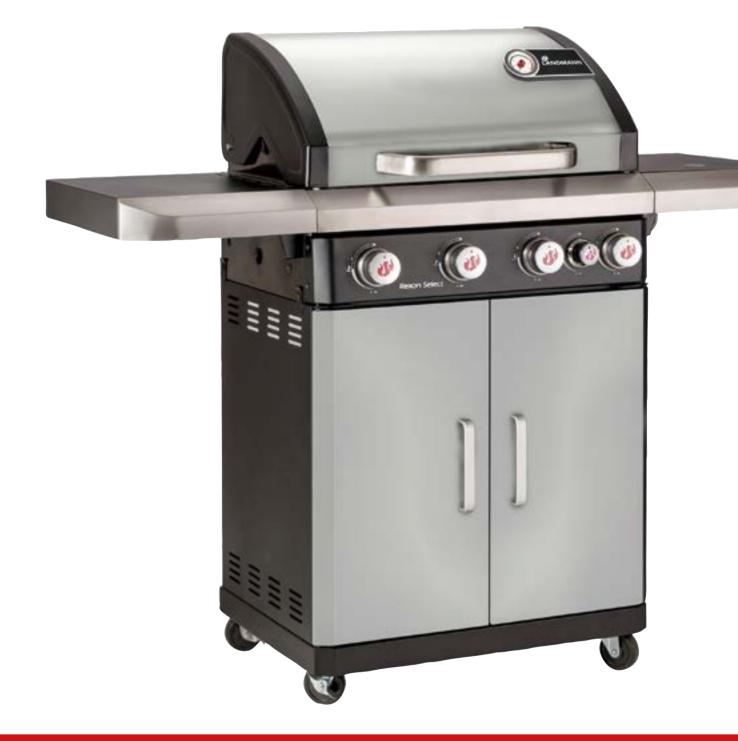

## **Rexon 4.1 cook STAINLESS STEEL**

- Gas grill cart with 4 infinitely adjustable burners (12 kW) for different cooking zones and battery-free piezo ignition
- Enamelled cast-iron racks with a grill surface of approx. 65 x 40 cm for up to 6 people and extra warming rack made of enamelled steel
- Includes Modulus system: configure your grill surface however you need it – for accessories like a wok, pizza stone or grill plate
- Integrated cook zone (recessed side burner with 3 kW) for preparing side dishes, sauces and lots more
- Double-walled lid with integrated temperature display
- Grease tray: removable and easy to clean
- 4 castors for easy moving
- With PTS system (Power Thermal Spreading): The outstanding LANDMANN technology for optimum heat distribution with no hot spots or cold areas for excellent barbecue results

## REXON 4.1 COOK

Temperature display in the lid

4 stainless steel burners

Enamelled cast-iron racks with Modulus system

cook zone: for side dishes & sauces directly on the barbecue