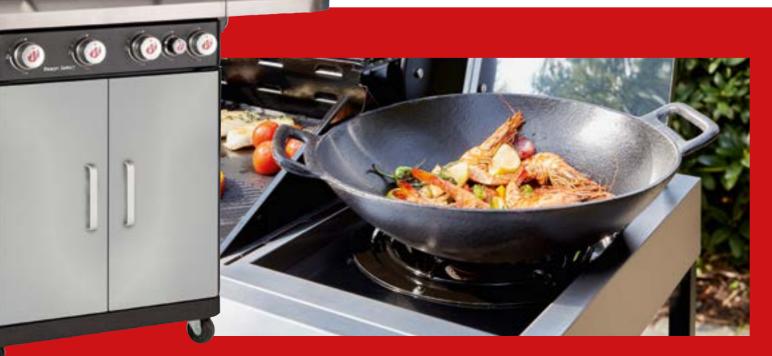

## **Rexon 4.1 cook STAINLESS STEEL**

- Gas grill cart with 4 infinitely adjustable burners (12 kW) for different cooking zones and battery-free piezo ignition
- Enamelled cast-iron racks with a grill surface of approx. 65 x 40 cm for up to 6 people and extra warming rack made of enamelled steel
- Includes Modulus system: configure your grill surface however you need it – for accessories like a wok, pizza stone or grill plate
- Integrated cook zone (recessed side burner with 3 kW) for preparing side dishes, sauces and lots more
- Double-walled lid with integrated temperature display
- Grease tray: removable and easy to clean
- 4 castors for easy moving
- With PTS system (Power Thermal Spreading): The outstanding LANDMANN technology for optimum heat distribution with no hot spots or cold areas for excellent barbecue results