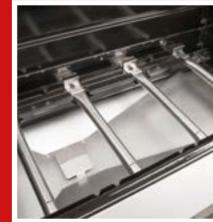

## **Rexon 4.1 cook STAINLESS STEEL**

- Gas grill cart with 4 infinitely adjustable burners (12 kW) for different cooking zones and battery-free piezo ignition
- Enamelled cast-iron racks with a grill surface of approx. 65 x 40 cm for up to 6 people and extra warming rack made of enamelled steel
- Includes Modulus system: configure your grill surface however you need it – for accessories like a wok, pizza stone or grill plate
- Integrated cook zone (recessed side burner with 3 kW) for preparing side dishes, sauces and lots more
- Double-walled lid with integrated temperature display
- Grease tray: removable and easy to clean
- 4 castors for easy moving
- With PTS system (Power Thermal Spreading): The outstanding LANDMANN technology for optimum heat distribution with no hot spots or cold areas for excellent barbecue results