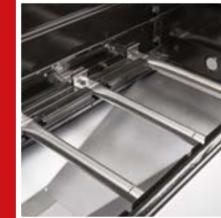

## **Rexon 3.1 cook STAINLESS STEEL**

- Gas grill cart with 3 infinitely adjustable burners (10.95 kW) for different cooking zones and battery-free piezo ignition
- Enamelled cast-iron racks with a grill surface of approx. 65 x 40 cm for up to 6 people and extra warming rack made of enamelled steel
- Includes Modulus system: configure your grill surface however you need it – for accessories like a wok, pizza stone or grill plate
- Integrated cook zone (recessed side burner with 3 kW) for preparing side dishes, sauces and lots
- Double-walled lid with integrated temperature display
- Grease tray: removable and easy to clean
- 4 castors for easy moving
- With PTS system (Power Thermal Spreading): The outstanding LANDMANN technology for optimum heat distribution with no hot spots or cold areas for excellent barbecue results