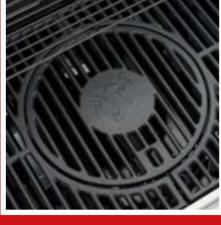

## **Rexon 3.1 cook STAINLESS STEEL**

- Gas grill cart with 3 infinitely adjustable burners (10.95 kW) for different cooking zones and battery-free piezo ignition
- Enamelled cast-iron racks with a grill surface of approx. 65 x 40 cm for up to 6 people and extra warming rack made of enamelled steel
- Includes Modulus system: configure your grill surface however you need it – for accessories like a wok, pizza stone or grill plate
- Integrated cook zone (recessed side burner with 3 kW) for preparing side dishes, sauces and lots
- Double-walled lid with integrated temperature display
- Grease tray: removable and easy to clean
- 4 castors for easy moving
- With PTS system (Power Thermal Spreading): The outstanding LANDMANN technology for optimum heat distribution with no hot spots or cold areas for excellent barbecue results

## REXON 3.1 COOK

Temperature display in the lid

3 stainless steel burners

**Enamelled cast-iron** racks with Modulus system

cooK zone: for side dishes & sauces directly on the barbecue