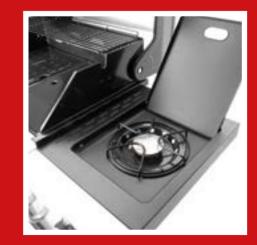

## **Rexon 3.1 cook STAINLESS STEEL**

- Gas grill cart with 3 infinitely adjustable burners (10.95 kW) for different cooking zones and battery-free piezo ignition
- Enamelled cast-iron racks with a grill surface of approx. 65 x 40 cm for up to 6 people and extra warming rack made of enamelled steel
- Includes Modulus system: configure your grill surface however you need it – for accessories like a wok, pizza stone or grill plate
- Integrated cook zone (recessed side burner with 3 kW) for preparing side dishes, sauces and lots
- Double-walled lid with integrated temperature display
- Grease tray: removable and easy to clean
- 4 castors for easy moving
- With PTS system (Power Thermal Spreading): The outstanding LANDMANN technology for optimum heat distribution with no hot spots or cold areas for excellent barbecue results

## REXON 3.1 COOK

Temperature display in the lid

3 stainless steel burners

**Enamelled cast-iron** racks with Modulus system

cooK zone: for side dishes & sauces directly on the barbecue