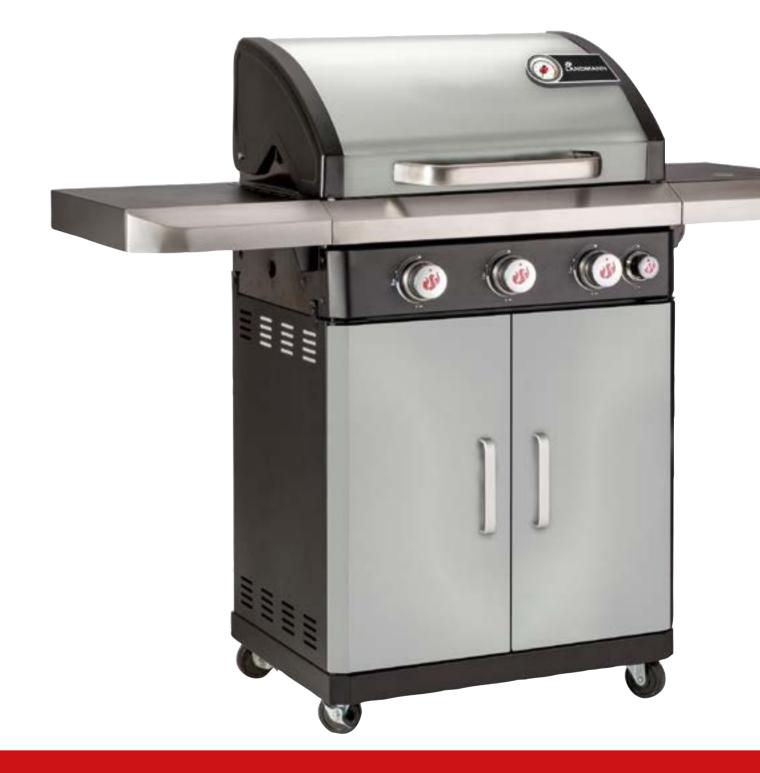

## **Rexon 3.1 cook STAINLESS STEEL**

- Gas grill cart with 3 infinitely adjustable burners (10.95 kW) for different cooking zones and battery-free piezo ignition
- Enamelled cast-iron racks with a grill surface of approx. 65 x 40 cm for up to 6 people and extra warming rack made of enamelled steel
- Includes Modulus system: configure your grill surface however you need it – for accessories like a wok, pizza stone or grill plate
- Integrated cook zone (recessed side burner with 3 kW) for preparing side dishes, sauces and lots
- Double-walled lid with integrated temperature display
- Grease tray: removable and easy to clean
- 4 castors for easy moving
- With PTS system (Power Thermal Spreading): The outstanding LANDMANN technology for optimum heat distribution with no hot spots or cold areas for excellent barbecue results

## REXON 3.1 COOK

Temperature display in the lid

3 stainless steel burners

**Enamelled cast-iron** racks with Modulus system

cooK zone: for side dishes & sauces directly on the barbecue