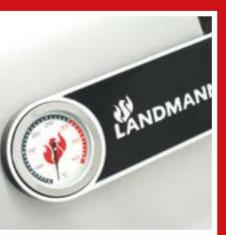

## **Rexon 3.1 cook STAINLESS STEEL**

- Gas grill cart with 3 infinitely adjustable burners (10.95 kW) for different cooking zones and battery-free piezo ignition
- Enamelled cast-iron racks with a grill surface of approx. 65 x 40 cm for up to 6 people and extra warming rack made of enamelled steel
- Includes Modulus system: configure your grill surface however you need it – for accessories like a wok, pizza stone or grill plate
- Integrated cook zone (recessed side burner with 3 kW) for preparing side dishes, sauces and lots
- Double-walled lid with integrated temperature display
- Grease tray: removable and easy to clean
- 4 castors for easy moving
- With PTS system (Power Thermal Spreading): The outstanding LANDMANN technology for optimum heat distribution with no hot spots or cold areas for excellent barbecue results

## REXON 3.1 COOK

Temperature display in the lid

3 stainless steel burners

**Enamelled cast-iron** racks with Modulus system

cooK zone: for side dishes & sauces directly on the barbecue