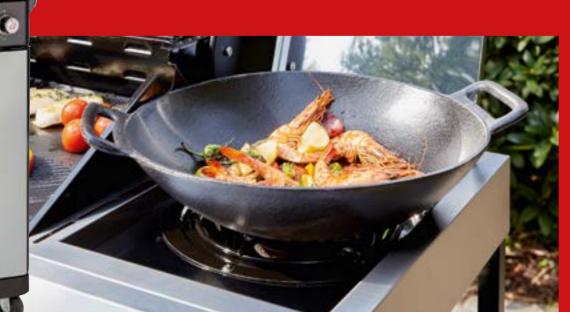

## **Rexon 3.1 cook STAINLESS STEEL**

- Gas grill cart with 3 infinitely adjustable burners (10.95 kW) for different cooking zones and battery-free piezo ignition
- Enamelled cast-iron racks with a grill surface of approx. 65 x 40 cm for up to 6 people and extra warming rack made of enamelled steel
- Includes Modulus system: configure your grill surface however you need it – for accessories like a wok, pizza stone or grill plate
- Integrated cook zone (recessed side burner with 3 kW) for preparing side dishes, sauces and lots
- Double-walled lid with integrated temperature display
- Grease tray: removable and easy to clean
- 4 castors for easy moving
- With PTS system (Power Thermal Spreading): The outstanding LANDMANN technology for optimum heat distribution with no hot spots or cold areas for excellent barbecue results