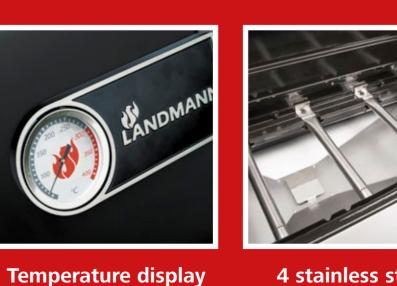

## REXON 4.1 COOK

Art. No.: 03354 Mod.-Nr.: 12128 GG-II-427BKUK

in the lid

4 stainless steel burners

**Enamelled cast-iron** racks with Modulus system