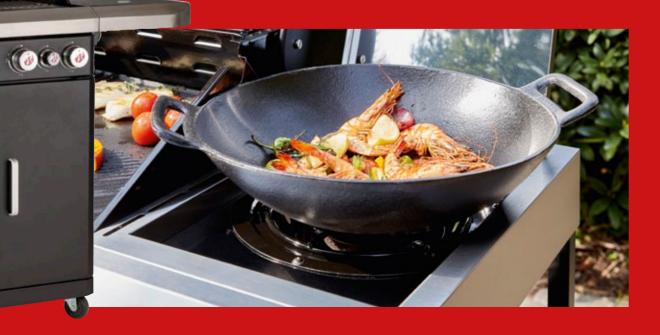

## cooK zone: for side dishes & sauces directly on the barbecue

## **Rexon 4.1 cooK BLACK**

- Gas grill cart with 4 infinitely adjustable burners (12 kW) for different cooking zones and battery-free piezo ignition
- Enamelled cast-iron racks with a grill surface of approx. 65 x 40 cm for up to 6 people and extra warming rack made of enamelled steel
- Includes Modulus system: configure your grill surface however you need it – for accessories like a wok, pizza stone or grill plate
- Integrated cook zone (recessed side burner with 3 kW) for preparing side dishes, sauces and lots more
- Double-walled lid with integrated temperature display
- Grease tray: removable and easy to clean
- 4 castors for easy moving
- With PTS system (Power Thermal Spreading): The outstanding LANDMANN technology for optimum heat distribution with no hot spots or cold areas for excellent barbecue results