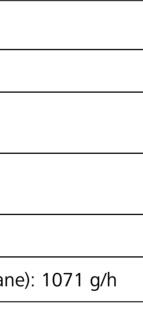

| Model                                             | 12128                                                                                                  |
|---------------------------------------------------|--------------------------------------------------------------------------------------------------------|
| Countries                                         | UK                                                                                                     |
| Liquefied petroleum gas (LPG),<br>device category | I <sub>3+(28-30/37)</sub> G30 Butane at 28-30 mbar<br>I <sub>3+(28-30/37)</sub> G31 Propane at 37 mbar |
| Pressure P and type of gas                        | G30 Butane at 28-30 mbar<br>G31 Propane at 37 mbar                                                     |
| Power approx.                                     | 4 x 3.0 kW + 1 x 3.0 kW = 15.0 kW                                                                      |
| Consumption approx.                               | G30 (Butane): : 1091 g/h G31(Propane): 1071 g/h                                                        |