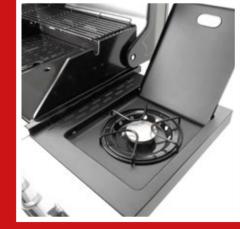

## **Rexon 4.1 cooK BLACK**

- Gas grill cart with 4 infinitely adjustable burners (12 kW) for different cooking zones and battery-free piezo ignition
- Enamelled cast-iron racks with a grill surface of approx. 65 x 40 cm for up to 6 people and extra warming rack made of enamelled steel
- Includes Modulus system: configure your grill surface however you need it – for accessories like a wok, pizza stone or grill plate
- Integrated cook zone (recessed side burner with 3 kW) for preparing side dishes, sauces and lots more
- Double-walled lid with integrated temperature display
- Grease tray: removable and easy to clean
- 4 castors for easy moving
- With PTS system (Power Thermal Spreading): The outstanding LANDMANN technology for optimum heat distribution with no hot spots or cold areas for excellent barbecue results

## cooK zone: for side dishes & sauces directly on the barbecue