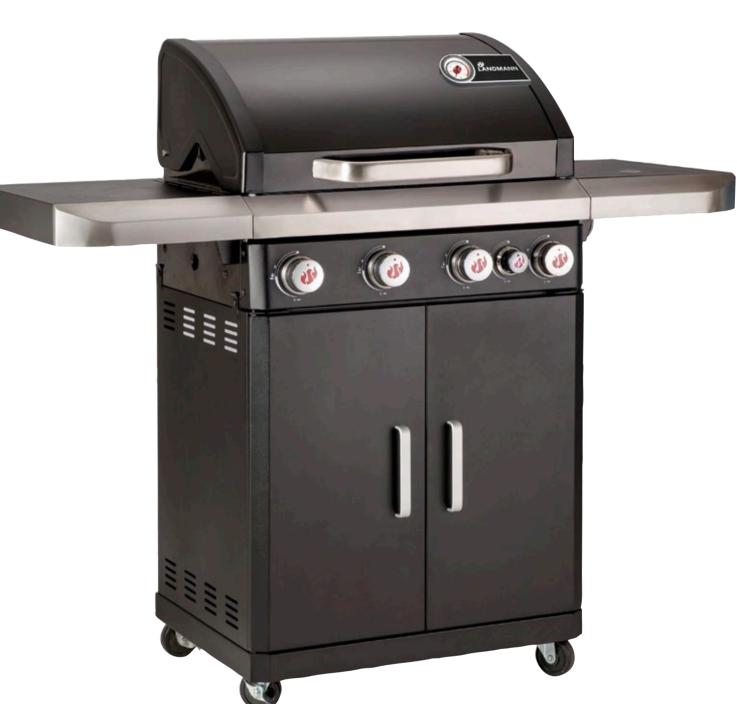

## **Rexon 4.1 cooK BLACK**

- Gas grill cart with 4 infinitely adjustable burners (12 kW) for different cooking zones and battery-free piezo ignition
- Enamelled cast-iron racks with a grill surface of approx. 65 x 40 cm for up to 6 people and extra warming rack made of enamelled steel
- Includes Modulus system: configure your grill surface however you need it – for accessories like a wok, pizza stone or grill plate
- Integrated cook zone (recessed side burner with 3 kW) for preparing side dishes, sauces and lots more
- Double-walled lid with integrated temperature display
- Grease tray: removable and easy to clean
- 4 castors for easy moving
- With PTS system (Power Thermal Spreading): The outstanding LANDMANN technology for optimum heat distribution with no hot spots or cold areas for excellent barbecue results

## REXON 4.1 COOK

Art. No.: 03354 Mod.-Nr.: 12128 GG-II-427BKUK

in the lid

4 stainless steel burners

**Enamelled cast-iron** racks with Modulus system