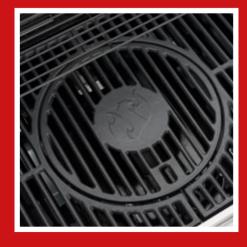

## **Rexon 4.1 cooK BLACK**

- Gas grill cart with 4 infinitely adjustable burners (12 kW) for different cooking zones and battery-free piezo ignition
- Enamelled cast-iron racks with a grill surface of approx. 65 x 40 cm for up to 6 people and extra warming rack made of enamelled steel
- Includes Modulus system: configure your grill surface however you need it – for accessories like a wok, pizza stone or grill plate
- Integrated cook zone (recessed side burner with 3 kW) for preparing side dishes, sauces and lots more
- Double-walled lid with integrated temperature display
- Grease tray: removable and easy to clean
- 4 castors for easy moving
- With PTS system (Power Thermal Spreading): The outstanding LANDMANN technology for optimum heat distribution with no hot spots or cold areas for excellent barbecue results

## REXON 4.1 COOK

Art. No.: 03354 Mod.-Nr.: 12128 GG-II-427BKUK

in the lid

4 stainless steel burners

**Enamelled cast-iron** racks with Modulus system