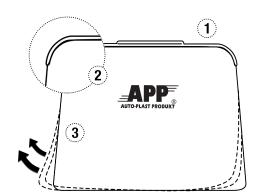

## 100% COPOLYMER % Besistant to scratches ver

Resistant to scratches, very flexible and durable, perfect to ensure work repeatability.

## 2 HANDY DESIGN

Flat top edge ensures good grip.

## **3** EXCELLENT FLEXIBILITY

Specially designed putty knife with root 0.7 mm thick that narrows to 0.3 mm.

12x11x9 cm 2 szt.