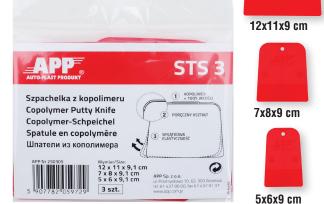

## Copolymer Putty Knife STS-2 12x11x9 cm / 2 items APP No. 250304 STS-3 12x11x9 cm / 7x8x9 cm / 5x6x9 cm / 3 items APP No. 250305

Putty knife purposed for application of compound. Very durable and flexible, perfect for work on flat and curved surfaces. Knife has been made from special PP/PE polymer that features with high strength, flexibility and does not scratch the treated surface. A flat top edge ensures good grip and a bottom flexible narrow rib (flat end) ensures a smooth and precise application of compound.