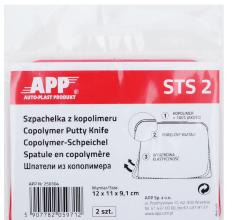

## Copolymer Putty Knife STS-2 12x11x9 cm / 2 items APP No. 250304 STS-3 12x11x9 cm / 7x8x9 cm / 5x6x9 cm / 3 items APP No. 250305

Putty knife purposed for application of compound. Very durable and flexible, perfect for work on flat and curved surfaces. Knife has been made from special PP/PE polymer that features with high strength, flexibility and does not scratch the treated surface. A flat top edge ensures good grip and a bottom flexible narrow rib (flat end) ensures a smooth and precise application of compound.