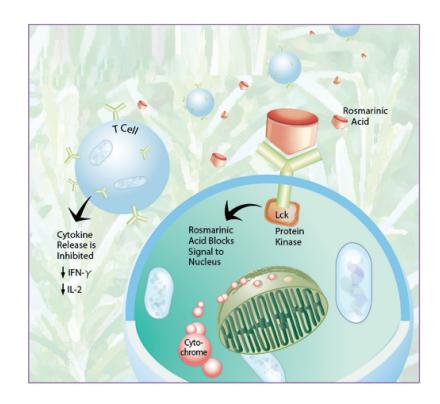

This formula includes the neuroprotective compound rosmarinic acid, which also supports T and B cell immune balance. Cordyceps is included to provide liver- protective properties against toxins. The organic Cordyceps militaris is derived from cultivated substrates free from insects. It contains only 100% organic fruiting bodies with significantly higher levels of beta-glucan as compared to Cordyceps mycelium grown on grain.