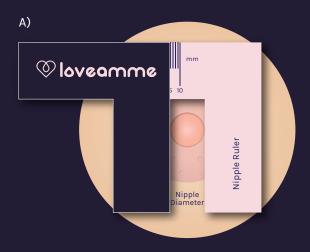

# How to Choose your LoveAmme<sup>®</sup> FlexSkin<sup>™</sup> Breast Shield Size

STEP 1: Measure the diameter of your nipple as shown in the diagram.