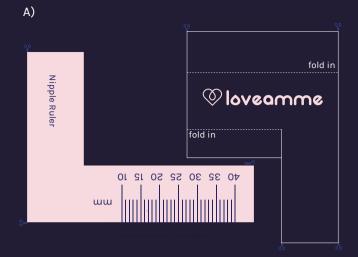

## Make your LoveAmme Nipple Ruler

( There are 2 ruler choices available. Read the usage instructions for the rulers, before proceeding to cut out the ruler of your choice. )

B)