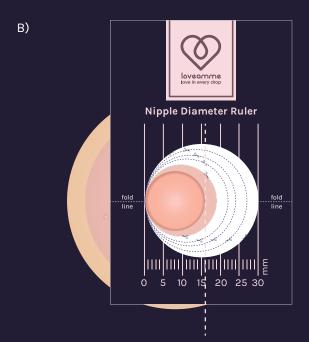

# How to Choose your LoveAmme<sup>®</sup> FlexSkin<sup>™</sup> Breast Shield Size

STEP 1: Measure the diameter of your nipple as shown in the diagram.