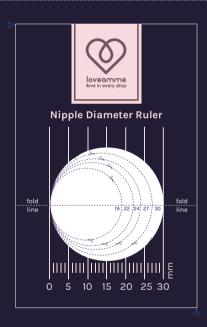

## Make your LoveAmme Nipple Ruler

( There are 2 ruler choices available. Read the usage instructions for the rulers, before proceeding to cut out the ruler of your choice. )



B)



# Breast Shield Sizing Chart

| Breast Shield Size                 | 19mm  | 22mm           | 24mm   | 27mm  | 30mm  |
|------------------------------------|-------|----------------|--------|-------|-------|
| Nipple Diameter<br>(3rd trimester) | ≤I5mm | ≤ <b>18</b> mm | ≤ 20mm | ≤23mm | ≤26mm |
| Nipple Diameter<br>(post-partum)   | ≤I7mm | ≤20mm          | ≤ 22mm | ≤25mm | ≤28mm |



Scan to download nipple ruler



# How to Choose your LoveAmme<sup>®</sup> FlexSkin<sup>™</sup> Breast Shield Size

STEP 1: Measure the diameter of your nipple as shown in the diagram.

### STEP 2:

If you are in your 3rd trimester:

Select a breast shield size 4mm larger than this measurement.

### OR

### If you are post-partum AND are already using a pump:

Select a breast shield size 2mm larger than th