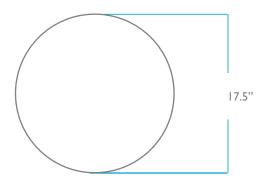

HOME**



The Teeny Swivel is available in 70+ fabrics. It is incredibly stylish as a desk or vanity chair, and is perfect for maximizing seating in small spaces. The swivel base combined with the opportunities for customization make it both beautiful and functional.

## FRAME CONSTRUCTION

## WOOD:

Responsibly harvested engineered hardwood with interlocking glued joints that are corner blocked for durability

## SPRINGS:

Supportive, durable elastic webbed base

## POLY:

All of the foam used in our pieces is CertiPUR-US® certified. None of the foam used in our products contain flame retardants. All of our products are TB117-2013 compliant

#### MOVEMENT:

360° Swivel

#### WOOD FINISHES



WALNUT



WEATHERED OAK



NATURAL



DUNE

## QUESTIONS?

HELLO@COLEYHOME.COM 980.237.9861

TOP



## SIDE



OVERALL

HEIGHT: 19.5" DEPTH: 17.5" PACK WEIGHT

30 LBS