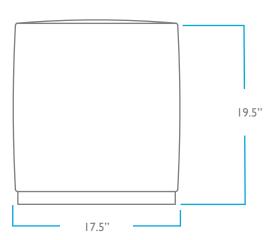

he Teeny Swivel is available in 70+ fabrics. It is incredibly stylish as a desk or vanity chair, and is perfect for maximizing seating in small spaces. The swivel base combined with the opportunities for customization make it both beautiful and functional.

## FRAME CONSTRUCTION

## WOOD:

Responsibly harvested engineered hardwood with interlocking glued joints that are corner blocked for durability

## SPRINGS:

Supportive, durable elastic webbed base

## POLY:

All of the foam used in our pieces is CertiPUR-US® certified. None of the foam used in our products contain flame retardants. All of our products are TB117-2013 compliant

#### MOVEMENT:

360° Swivel

#### WOOD FINISHES



WALNUT



WEATHERED OAK



NATURAL



DUNE

## QUESTIONS?

HELLO@COLEYHOME.COM 980.237.9861

TOP



## SIDE



OVERALL

HEIGHT: 19.5" DEPTH: 17.5" PACK WEIGHT

30 LBS