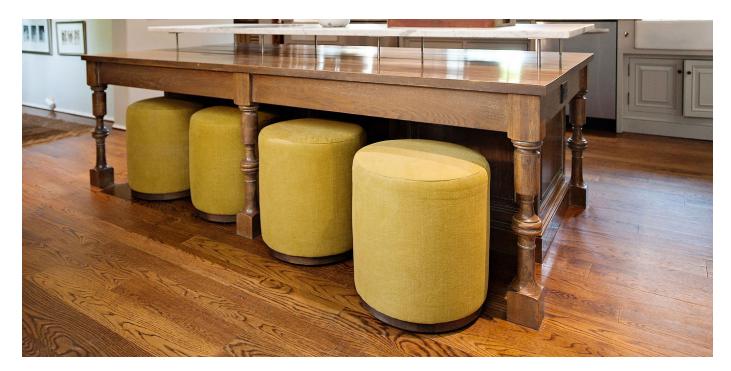

# **COLEY HOME**

The Teeny Swivel is available in 70+ fabrics. It is incredibly stylish as a desk or vanity chair, and is perfect for maximizing seating in small spaces. The swivel base combined with the opportunities for customization make it both beautiful and functional.