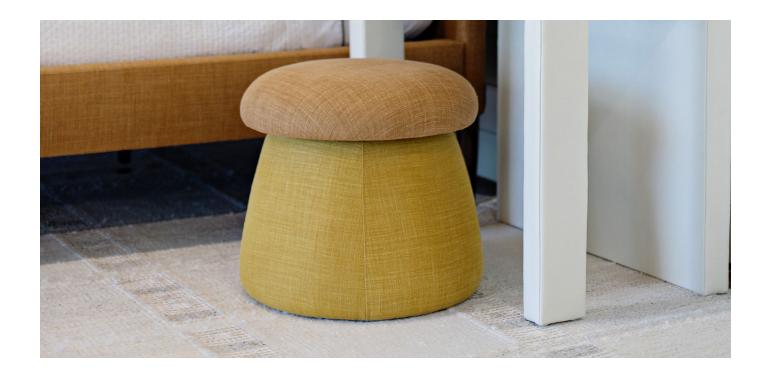

# **COLEY HOME**

Quirky and cute, the Shiitake Ottoman livens up your space. Play with color and texture by adding contrasting mushroom top. Use as a footrest in front of a favorite swivel chair, or place next to a sofa for a funky accent.