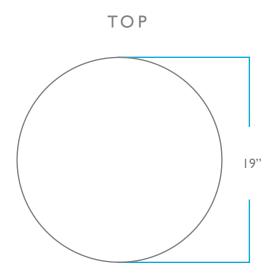

# **COLEY HOME**



Quirky and cute, the Shiitake Ottoman livens up your space. Play with color and texture by adding contrasting mushroom top. Use as a footrest in front of a favorite swivel chair, or place next to a sofa for a funky accent.

#### FRAME CONSTRUCTION

## WOOD:

Responsibly harvested engineered hardwood with interlocking glued joints that are corner blocked for durability

#### SPRINGS:

Supportive, durable elastic webbed base

### POLY:

All of the foam used in our pieces is CertiPUR-US® certified. None of the foam used in our products contain flame retardants. All of our products are TB117-2013 compliant AVAILABLE CUSTOMIZATIONS
CONTRAST TOP

QUESTIONS?

HELLO@COLEYHOME.COM 980.237.9861





# OVERALL

HEIGHT: 17.5" DEPTH: 19" PACK WEIGHT

25 LBS