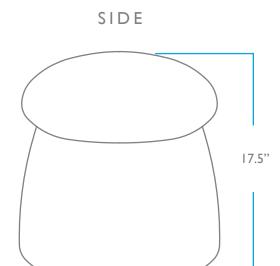

# **COLEY HOME**



Quirky and cute, the Shiitake Ottoman livens up your space. Play with color and texture by adding contrasting mushroom top. Use as a footrest in front of a favorite swivel chair, or place next to a sofa for a funky accent.

#### FRAME CONSTRUCTION

## WOOD:

Responsibly harvested engineered hardwood with interlocking glued joints that are corner blocked for durability

#### SPRINGS:

Supportive, durable elastic webbed base

### POLY:

All of the foam used in our pieces is CertiPUR-US® certified. None of the foam used in our products contain flame retardants. All of our products are TB117-2013 compliant AVAILABLE CUSTOMIZATIONS
CONTRAST TOP

QUESTIONS?

HELLO@COLEYHOME.COM 980.237.9861





# OVERALL

HEIGHT: 17.5" DEPTH: 19" PACK WEIGHT

25 LBS