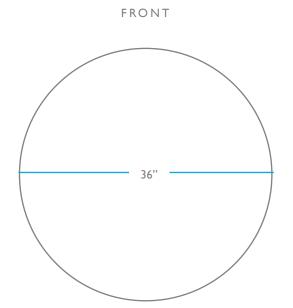

Our popular Shiitake Ottoman got an upgrade with the larger Portobello Ottoman. The chic round shape paired with comfortable details make this ottoman ideal for a cozy den. For an extra dose of texture, add a contrast top.

## FRAME CONSTRUCTION

#### WOOD:

Responsibly harvested engineered hardwood with interlocking glued joints that are corner blocked for durability

### SPRINGS:

Supportive, durable elastic webbed base

## POLY:

All of the foam used in our pieces is CertiPUR-US® certified. None of the foam used in our products contain flame retardants. All of our products are TB117-2013 compliant AVAILABLE CUSTOMIZATIONS
CONTRAST TOP

QUESTIONS?

HELLO@COLEYHOME.COM 980.237.9861





# OVERALL

HEIGHT: 18" WIDTH: 36" PACK WEIGHT

60 LBS