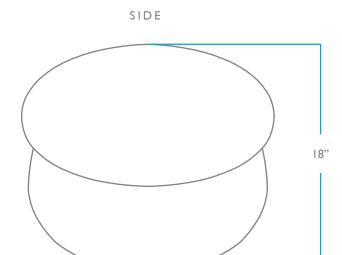

Our popular Shiitake Ottoman got an upgrade with the larger Portobello Ottoman. The chic round shape paired with comfortable details make this ottoman ideal for a cozy den. For an extra dose of texture, add a contrast top.

## FRAME CONSTRUCTION

#### WOOD:

Responsibly harvested engineered hardwood with interlocking glued joints that are corner blocked for durability

### SPRINGS:

Supportive, durable elastic webbed base

## POLY:

All of the foam used in our pieces is CertiPUR-US® certified. None of the foam used in our products contain flame retardants. All of our products are TB117-2013 compliant AVAILABLE CUSTOMIZATIONS
CONTRAST TOP

QUESTIONS?

HELLO@COLEYHOME.COM 980.237.9861





# OVERALL

HEIGHT: 18" WIDTH: 36" PACK WEIGHT

60 LBS