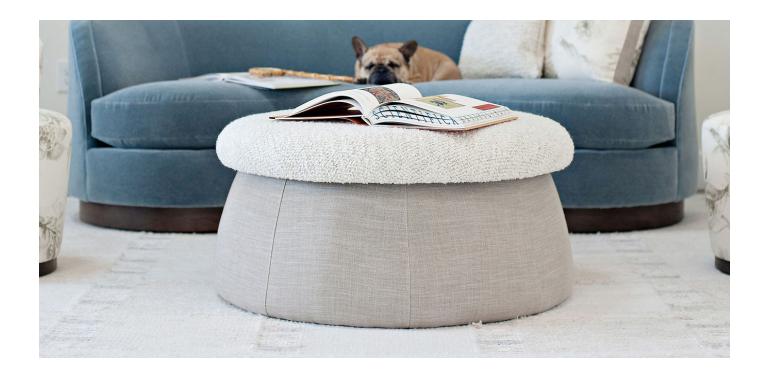

Our popular Shiitake Ottoman got an upgrade with the larger Portobello Ottoman. The chic round shape paired with comfortable details make this ottoman ideal for a cozy den. For an extra dose of texture, add a contrast top.