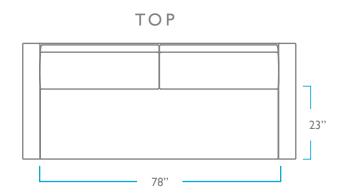

WIDTH: 89.5"

LENGTH: 67" DEPTH: 38" SEAT

HEIGHT: 18"

DEPTH: 23"

PACK WEIGHT

270 LBS