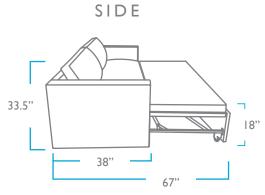

#### POLY:

All of the foam used in our pieces is CertiPUR-US® certified. None of the foam used in our products contain flame retardants. All of our products are TB117-2013 compliant

OVERALL

HEIGHT: 33.5"

WIDTH: 89.5"

LENGTH: 67" DEPTH: 38" SEAT

HEIGHT: 18"

DEPTH: 23"

PACK WEIGHT

270 LBS