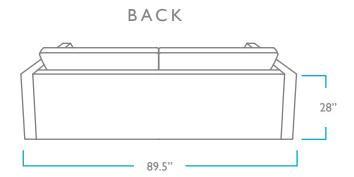

WIDTH: 89.5"

LENGTH: 67" DEPTH: 38" SEAT

HEIGHT: 18"

DEPTH: 23"

PACK WEIGHT

270 LBS