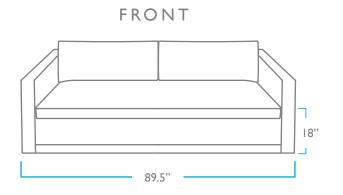

WIDTH: 89.5"

LENGTH: 67" DEPTH: 38" SEAT

HEIGHT: 18"

DEPTH: 23"

PACK WEIGHT

270 LBS