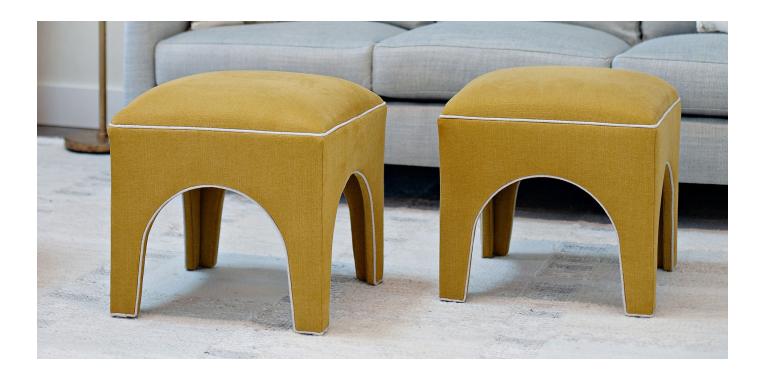

# COLEY HOME

Stylish as a pair or on its own, the Mia Ottoman is a gorgeous accent piece for the chicest of rooms. With its curved legs and welt detail, the Mia Ottoman is sure to bring a dash of bright color to any space.