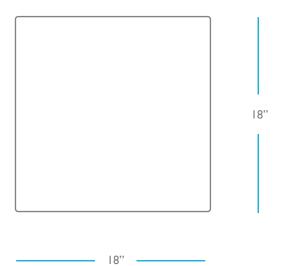

## QUESTIONS? HELLO@COLEYHOME.COM 980.237.9861

OVERALL HEIGHT: 18.5" WIDTH: 18" PACK WEIGHT 25 LBS