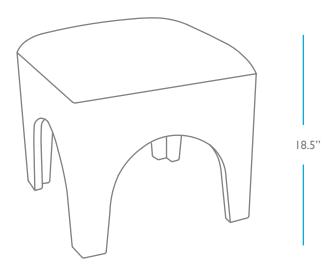

## QUESTIONS? HELLO@COLEYHOME.COM 980.237.9861

OVERALL HEIGHT: 18.5" WIDTH: 18" PACK WEIGHT 25 LBS