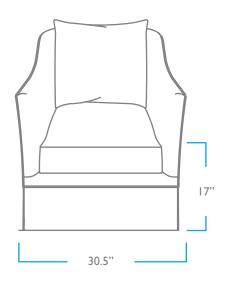

### QUESTIONS?

HELLO@COLEYHOME.COM 980.237.9861

FRONT

SIDE

TOP

ВАСК

# OVERALL

HEIGHT: 34" WIDTH: 30.5"

DEPTH: 37"

ARM HEIGHT: 26"

# SEAT

HEIGHT: 17"

DEPTH: 20.5"