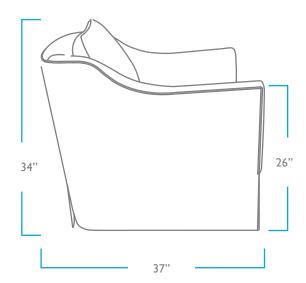

### QUESTIONS?

HELLO@COLEYHOME.COM 980.237.9861

FRONT

SIDE

TOP

ВАСК

# OVERALL

HEIGHT: 34" WIDTH: 30.5"

DEPTH: 37"

ARM HEIGHT: 26"