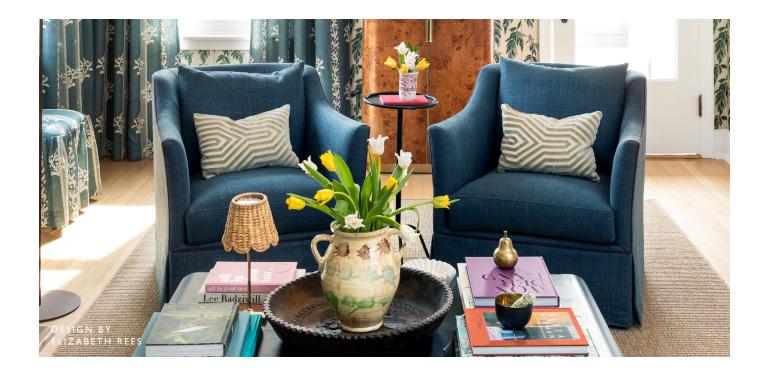

Subtle and sophisticated, the Marian Swivel is the perfect addition to your home. This piece will be a family favorite with its generous proportions, beautiful lines, and unmatched comfort.