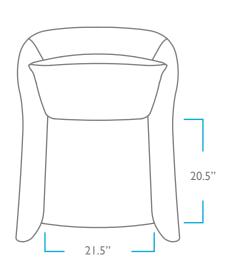

### QUESTIONS?

HELLO@COLEYHOME.COM 980.237.9861

FRONT

SIDE

TOP

ВАСК

# SEAT

HEIGHT: 17"

DEPTH: 20.5"