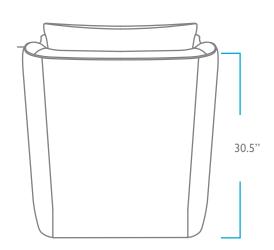

recycled metal

#### POLY:

All of the foam used in our pieces is CertiPUR-US® certified. None of the foam used in our products contain flame retardants. All of our products are TB117-2013 compliant

### MOVEMENT:

360° Swivel

### CUSHION CONTENT

### BACK CUSHION:

Our Plush Back Cushions are made of 100% microfiber. This high end fill provides a resilient back which will help your cushions keep their shape over time. Plush fill is also hypoallergenic and environmentally friendly.

### SEAT CUSHION:

Seat cushions feature a high-resilient foam core that is wrapped in a fiber-down blend and sewn into a down-proof ticking.

### AVAILABLE CUSTOMIZATIONS

STATIONARY OR SWIVEL
CONTRAST WELT
CONTRAST BAND OR TRIM

### QUESTIONS?

HELLO@COLEYHOME.COM 980.237.9861

FRONT



SIDE



TOP



ВАСК



# OVERALL

HEIGHT: 34" WIDTH: 30.5"

DEPTH: 37"

ARM HEIGHT: 26"

# SEAT

HEIGHT: 17"

DEPTH: 20.5"

# PACK WEIGHT

102 LBS