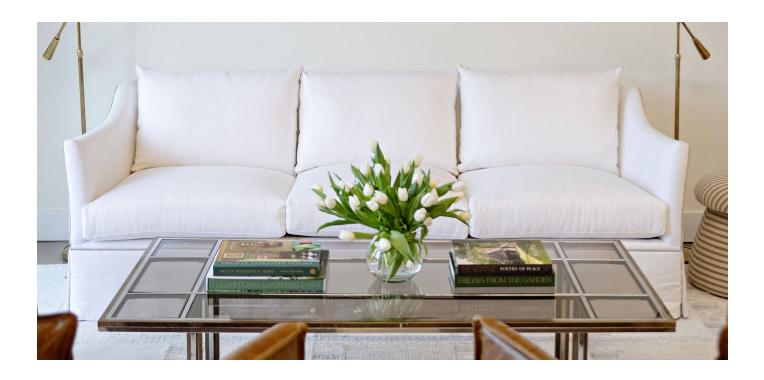

# COLEY HOME

Subtle and sophisticated, the Marian Sofa is the perfect addition to your home. This piece will be a family favorite with its generous proportions, beautiful lines, and unmatched comfort. Add a contrast welt for a bespoke look. Available in two cushion configurations.