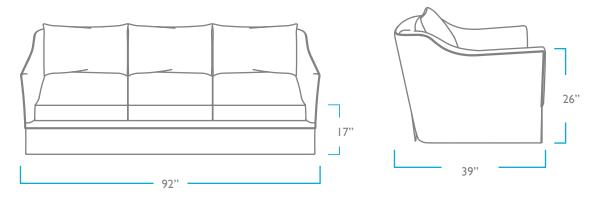

#### OVERALL

HEIGHT: 34" WIDTH: 92" DEPTH: 39" ARM HEIGHT: 26" **SEAT** HEIGHT: 17" DEPTH: 22.5" PACK WEIGHT