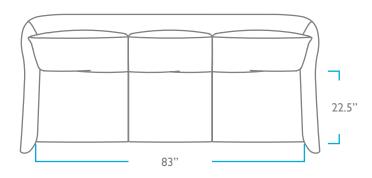

#### OVERALL

HEIGHT: 34" WIDTH: 92" DEPTH: 39" ARM HEIGHT: 26" **SEAT** HEIGHT: 17" DEPTH: 22.5" PACK WEIGHT