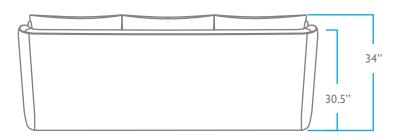

#### OVERALL

HEIGHT: 34" WIDTH: 92" DEPTH: 39" ARM HEIGHT: 26" **SEAT** HEIGHT: 17" DEPTH: 22.5" PACK WEIGHT