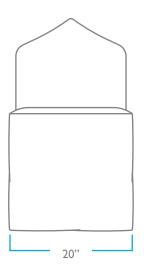

# MOVEMENT:

Castors

QUESTIONS?

HELLO@COLEYHOME.COM 980.237.9861 FRONT SIDE

ВАСК

OVERALL

HEIGHT: 35"

WIDTH: 20"