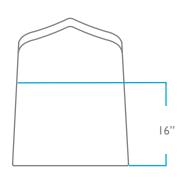

The pointed back of the Lulu Chair is perfect for those wanting a dining room with a little edge. The Lulu is equipped with castors for easy mobility and slipcover for easy maintenance.

#### FRAME CONSTRUCTION

### WOOD:

Responsibly harvested engineered hardwood with interlocking glued joints that are corner blocked for durability

## SPRINGS:

Heavy gauge wire sinuous springs made of 80% recycled metal

#### POLY:

All of the foam used in our pieces is CertiPUR-US® certified. None of the foam used in our products contain flame retardants. All of our products are TB117-2013 compliant

# MOVEMENT:

Castors

QUESTIONS?

HELLO@COLEYHOME.COM 980.237.9861 FRONT SIDE









ВАСК



OVERALL

HEIGHT: 35"

WIDTH: 20"

DEPTH: 24"

SEAT

HEIGHT: 19"

DEPTH: 16"

PACK WEIGHT

30 LBS