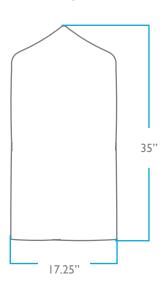

# MOVEMENT:

Castors

QUESTIONS?

HELLO@COLEYHOME.COM 980.237.9861 FRONT SIDE

ВАСК

OVERALL

HEIGHT: 35"

WIDTH: 20"

DEPTH: 24"

SEAT

HEIGHT: 19"

DEPTH: 16"

PACK WEIGHT

30 LBS