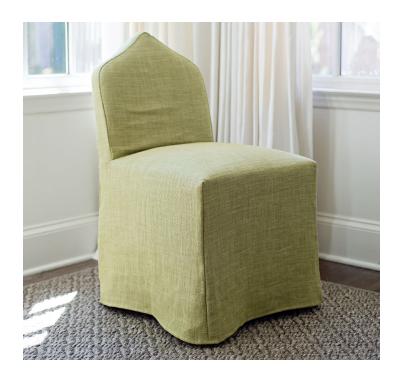

The pointed back of the Lulu Chair is perfect for those wanting a dining room with a little edge. The Lulu is equipped with castors for easy mobility and slipcover for easy maintenance.