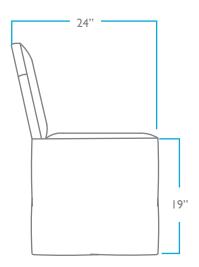

# MOVEMENT:

Castors

QUESTIONS?

HELLO@COLEYHOME.COM 980.237.9861 FRONT SIDE

ВАСК

OVERALL

HEIGHT: 35"

WIDTH: 20"

DEPTH: 24"

SEAT

HEIGHT: 19"

DEPTH: 16"

PACK WEIGHT

30 LBS