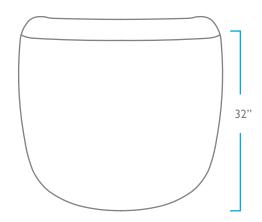

#### OVERALL

HEIGHT: 32" WIDTH: 35" DEPTH: 35" ARM HEIGHT: 24" SEAT HEIGHT: 16" DEPTH: 21" PACK WEIGHT 80 LBS