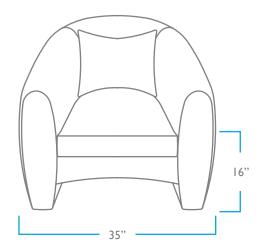

#### OVERALL

HEIGHT: 32" WIDTH: 35" DEPTH: 35" ARM HEIGHT: 24" SEAT HEIGHT: 16" DEPTH: 21" PACK WEIGHT 80 LBS