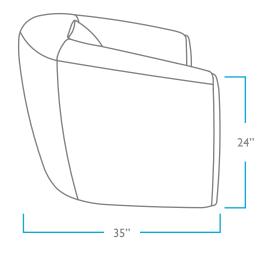

#### OVERALL

HEIGHT: 32" WIDTH: 35" DEPTH: 35" ARM HEIGHT: 24" SEAT HEIGHT: 16" DEPTH: 21" PACK WEIGHT 80 LBS