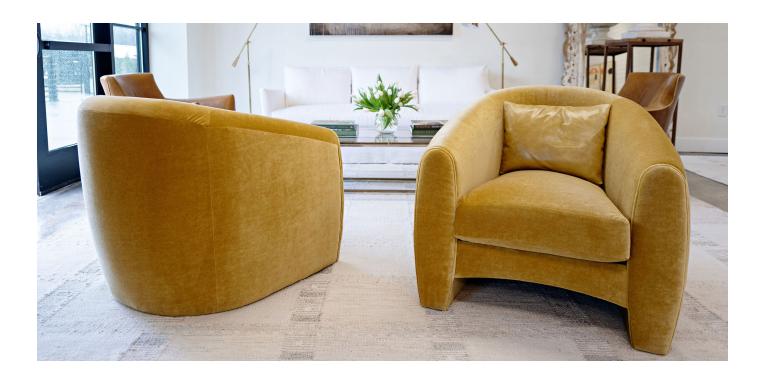

#### OVERALL

HEIGHT: 32" WIDTH: 35" DEPTH: 35" ARM HEIGHT: 24" SEAT HEIGHT: 16" DEPTH: 21" PACK WEIGHT 80 LBS