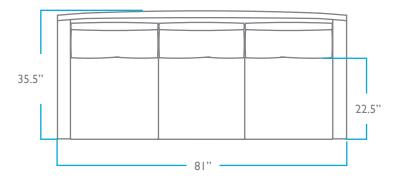

# COLEY HOME

The timeless structure of the Logan Sofa will make it a staple in your home for years to come. Featuring stately oak legs, a slender track arm, and a three cushion set up, this sofa fits neatly into any room. Available slipcovered for easy maintenance or upholstered for a more classic look.