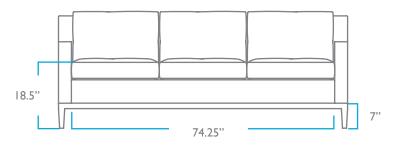

# QUESTIONS? HELLO@COLEYHOME.COM 980.237.9861

WALNUT

WEATHERED OAK SIMPLY White NATURAL

OVERALL HEIGHT: 33" WIDTH: 20" DEPTH: 31.5" **SEAT** HEIGHT: 17.5" DEPTH: 17.5" **PACK WEIGHT** 70 LBS