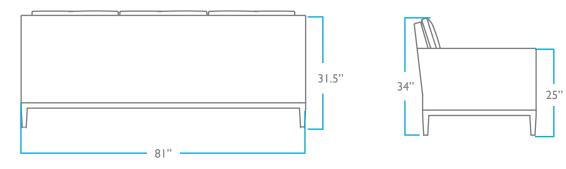

# COLEY HOME

The timeless structure of the Logan Sofa will make it a staple in your home for years to come. Featuring stately oak legs, a slender track arm, and a three cushion set up, this sofa fits neatly into any room. Available slipcovered for easy maintenance or upholstered for a more classic look.