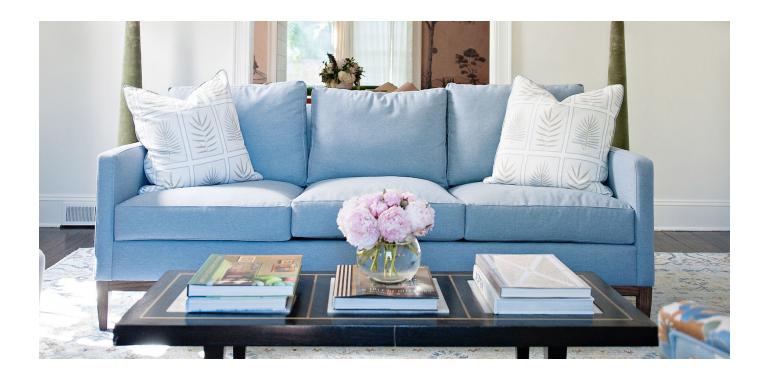

# COLEY HOME

The timeless structure of the Logan Sofa will make it a staple in your home for years to come. Featuring stately oak legs, a slender track arm, and a three cushion set up, this sofa fits neatly into any room. Available slipcovered for easy maintenance or upholstered for a more classic look.