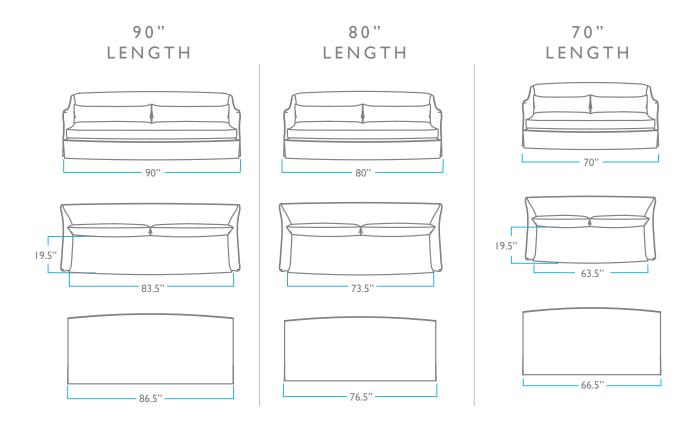

## AVAILABLE CUSTOMIZATIONS

70", 80" AND 90" LENGTHS CONTRAST WELT CONTRAST TRIM OR BAND

QUESTIONS?

HELLO@COLEYHOME.COM 980.237.9861

## PACK WEIGHT

90" LENGTH: 170 LBS 80" LENGTH: 165 LBS

70" LENGTH: 155 LBS