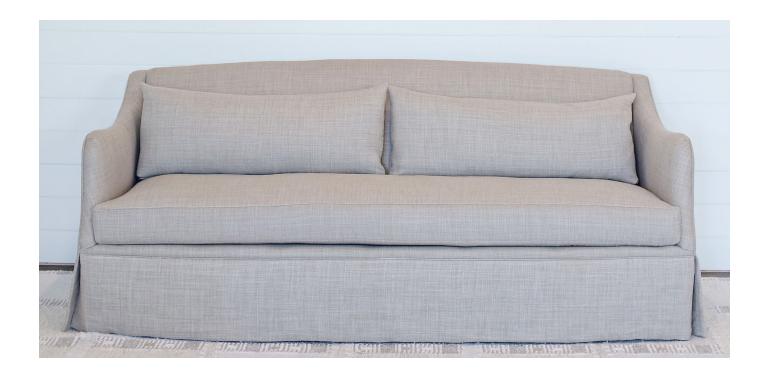

# **COLEY HOME**

Timelessly elegant, the Lindy Sofa exudes sophistication. The curved arms and plush back pillows surround you in comfort, while the tailored skirt elevates the design. Add a contrast welt for an added custom detail.