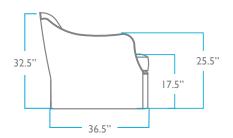

## OVERALL

HEIGHT: 32.5"

DEPTH: 36.5"

ARM HEIGHT: 25.5"

## SEAT

HEIGHT: 17.5"

DEPTH: 19.5"