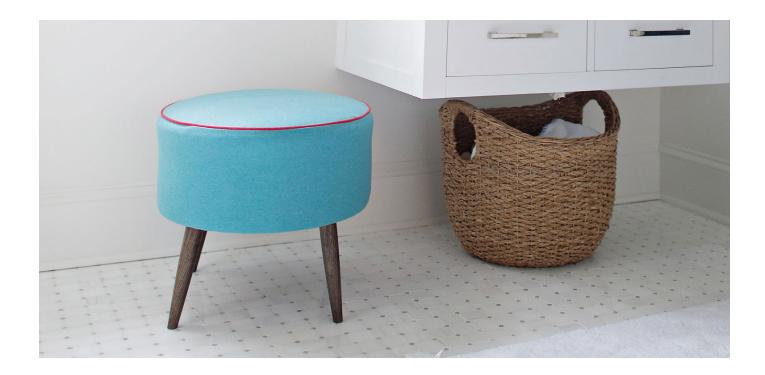

# COLEY HOME

Small but impactful, the Lil Ottoman adds dimension to spaces both large or small. Pair this versatile piece with the Crosby Chair for a comfortable footrest, or place it under the Porter Side Table for a stylish vanity. It is lovely in front of any lounge chair and instantly creates casual extra seating for guests in small apartments.