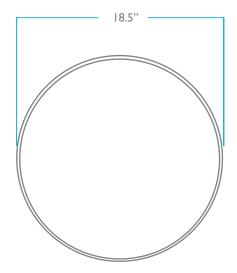

## WOOD FINISHES

OAK

QUESTIONS? HELLO@COLEYHOME.COM 980.237.9861

WALNUT

WEATHERED SIMPLY

WHITE

FRONT

OVERALL HEIGHT: 16.5" DEPTH: 18.5" PACK WEIGHT 30 LBS