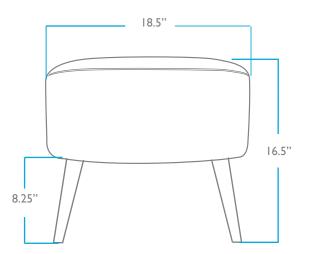

## WOOD FINISHES

OAK

QUESTIONS? HELLO@COLEYHOME.COM 980.237.9861

WALNUT

WEATHERED SIMPLY

WHITE

FRONT

OVERALL HEIGHT: 16.5" DEPTH: 18.5" PACK WEIGHT 30 LBS