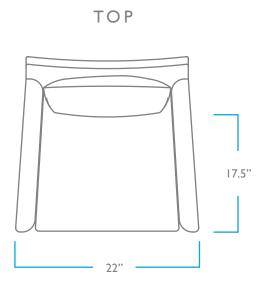

HEIGHT: 32"

WIDTH: 28"

DEPTH: 30.5"

ARM HEIGHT: 23"

SEAT

HEIGHT: 16.5"

DEPTH: 17.5"

PACK WEIGHT