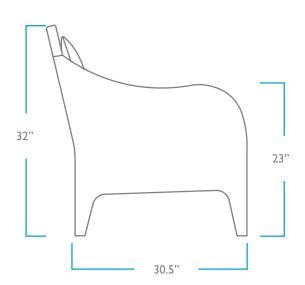

HEIGHT: 32"

WIDTH: 28"

DEPTH: 30.5"

ARM HEIGHT: 23"

SEAT

HEIGHT: 16.5"

DEPTH: 17.5"

PACK WEIGHT