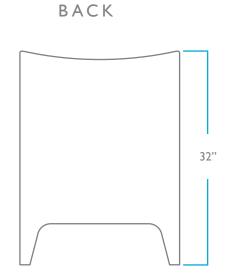

HEIGHT: 32"

WIDTH: 28"

DEPTH: 30.5"

ARM HEIGHT: 23"

SEAT

HEIGHT: 16.5"

DEPTH: 17.5"

PACK WEIGHT