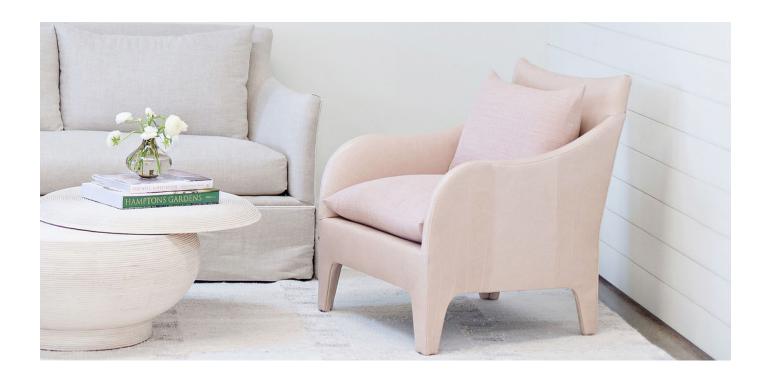

# **COLEY HOME**

This low-profile club chair is perfect for a chic lounge. With plush cushions, the Hastings will be a comfortable spot for cocktails and coversations. For a custom look, add a contrast welt and contrast cushions.