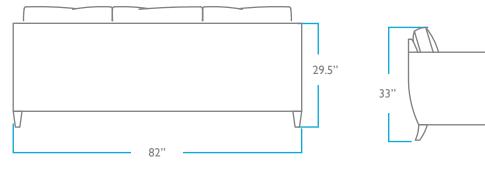

## AVAILABLE CUSTOMIZATIONS SLIPCOVERED OR UPHOLSTERED

QUESTIONS? HELLO@COLEYHOME.COM 980.237.9861

WALNUT

26"

OVERALLSEATPACK WEIGHTHEIGHT: 33"HEIGHT: 17.5"I50 LBSWIDTH: 83"DEPTH: 22.5"I50 LBSDEPTH: 34.5"ARM HEIGHT: 26"Image: Second Sec