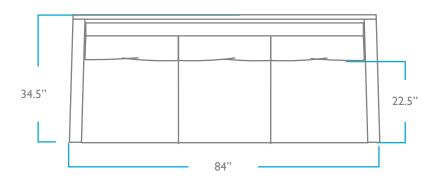

## AVAILABLE CUSTOMIZATIONS SLIPCOVERED OR UPHOLSTERED

QUESTIONS? HELLO@COLEYHOME.COM 980.237.9861

WALNUT

26"

OVERALLSEATPACK WEIGHTHEIGHT: 33"HEIGHT: 17.5"I50 LBSWIDTH: 83"DEPTH: 22.5"I50 LBSDEPTH: 34.5"ARM HEIGHT: 26"Image: Second Sec