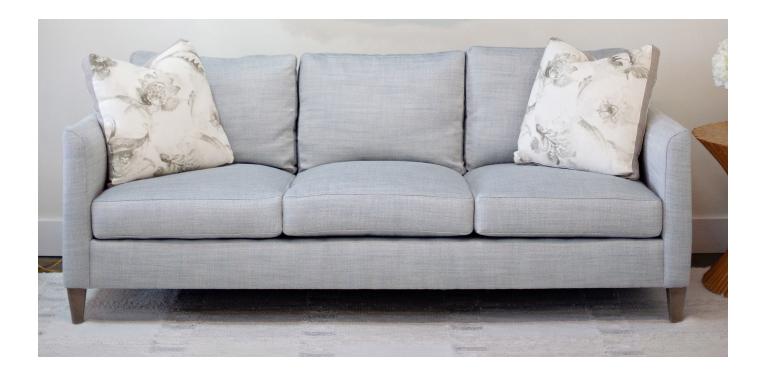

# COLEY HOME

Thoughtfully designed, the Hadley Sofa exudes stylish sophistication. The sofa features a saber arm detail and stately oak legs.