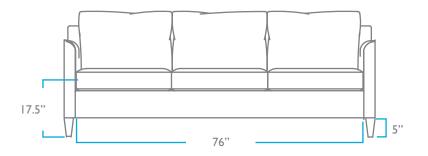

## AVAILABLE CUSTOMIZATIONS SLIPCOVERED OR UPHOLSTERED

QUESTIONS? HELLO@COLEYHOME.COM 980.237.9861

WALNUT

26"

OVERALLSEATPACK WEIGHTHEIGHT: 33"HEIGHT: 17.5"I50 LBSWIDTH: 83"DEPTH: 22.5"I50 LBSDEPTH: 34.5"ARM HEIGHT: 26"Image: Second Sec