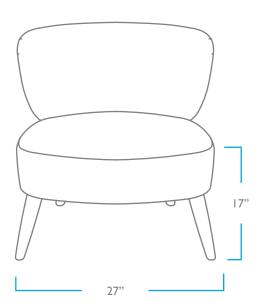

### QUESTIONS?

HELLO@COLEYHOME.COM 980.237.9861

FRONT

SIDE

TOP

ВАСК

OVERALL

HEIGHT: 29" WIDTH: 27"

DEPTH: 28.5"

SEAT

HEIGHT: 17"

DEPTH: 20.5"

PACK WEIGHT

38 LBS