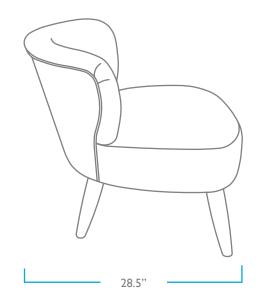

### QUESTIONS?

HELLO@COLEYHOME.COM 980.237.9861

FRONT

SIDE

TOP

ВАСК

OVERALL

HEIGHT: 29" WIDTH: 27"

DEPTH: 28.5"

SEAT

HEIGHT: 17"

DEPTH: 20.5"

PACK WEIGHT

38 LBS