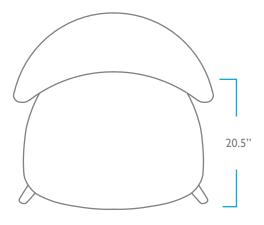

### QUESTIONS?

HELLO@COLEYHOME.COM 980.237.9861

FRONT

SIDE

TOP

ВАСК

OVERALL

HEIGHT: 29" WIDTH: 27"

DEPTH: 28.5"

SEAT

HEIGHT: 17"

DEPTH: 20.5"

PACK WEIGHT

38 LBS