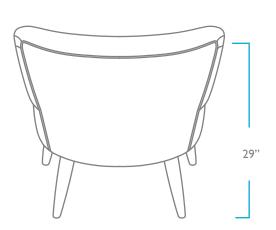

### QUESTIONS?

HELLO@COLEYHOME.COM 980.237.9861

FRONT

SIDE

TOP

ВАСК

OVERALL

HEIGHT: 29" WIDTH: 27"

DEPTH: 28.5"

SEAT

HEIGHT: 17"

DEPTH: 20.5"

PACK WEIGHT

38 LBS