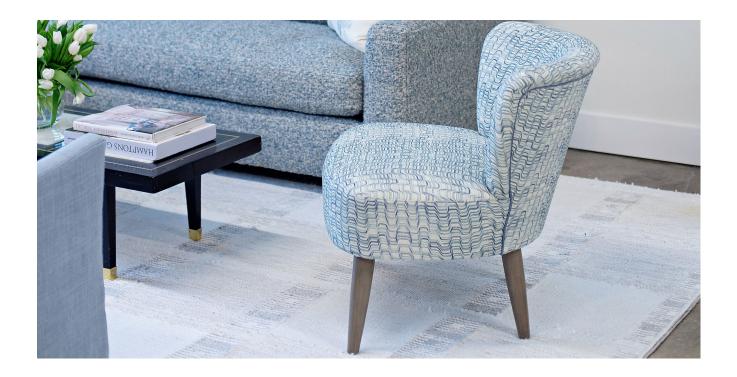

# **COLEY HOME**

A petite chair with stylish mid-century modern edge, the Freddie Chair is perfect for cocktails and conversation. For added personality, select a contrast welt or outback. The oak legs are available in five finishes.