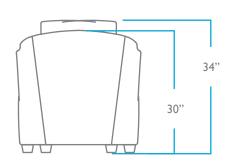

sinuous springs made of 80% recycled metal

#### POLY:

All of the foam used in our pieces is CertiPUR-US® certified. None of the foam used in our products contain flame retardants. All of our products are TB117-2013 compliant

## CUSHION CONTENT

#### BACK CUSHION:

Our Plush Back Cushions are made of 100% microfiber. This high end fill provides a resilient back which will help your cushions keep their shape over time. Plush fill is also hypoallergenic and environmentally friendly.

#### SEAT CUSHION:

Seat cushions feature a high-resilient foam core that is wrapped in a fiber-down blend and sewn into a down-proof ticking.

## AVAILABLE CUSTOMIZATIONS

SLIPCOVERED

OR UPHOLSTERED

# WOOD FINISHES





SIMPLY





DUNE

QUESTIONS?

HELLO@COLEYHOME.COM 980.237.9861

FRONT





TOP



BACK



## OVERALL

HEIGHT: 34" WIDTH: 32" DEPTH: 64"

ARM HEIGHT: 24"

### SEAT

HEIGHT: 17.5" DEPTH: 45.5"

# PACK WEIGHT

100 LBS