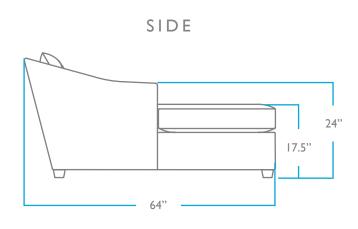

## OVERALL

HEIGHT: 34" WIDTH: 32" DEPTH: 64"

ARM HEIGHT: 24"

### SEAT

HEIGHT: 17.5" DEPTH: 45.5"