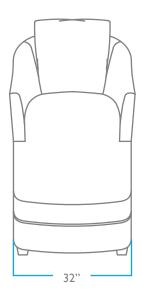

Heavy gauge wire sinuous springs made of 80% recycled metal

#### POLY:

All of the foam used in our pieces is CertiPUR-US® certified. None of the foam used in our products contain flame retardants. All of our products are TB117-2013 compliant

## CUSHION CONTENT

#### BACK CUSHION:

Our Plush Back Cushions are made of 100% microfiber. This high end fill provides a resilient back which will help your cushions keep their shape over time. Plush fill is also hypoallergenic and environmentally friendly.

#### SEAT CUSHION:

Seat cushions feature a high-resilient foam core that is wrapped in a fiber-down blend and sewn into a down-proof ticking.

## AVAILABLE CUSTOMIZATIONS

SLIPCOVERED

OR UPHOLSTERED

# WOOD FINISHES





SIMPLY





DUNE

QUESTIONS?

HELLO@COLEYHOME.COM 980.237.9861

FRONT





TOP



BACK



## OVERALL

HEIGHT: 34" WIDTH: 32" DEPTH: 64"

ARM HEIGHT: 24"

### SEAT

HEIGHT: 17.5" DEPTH: 45.5"

# PACK WEIGHT

100 LBS