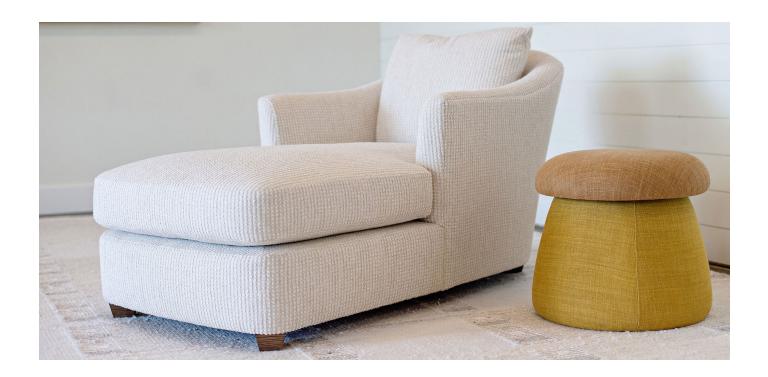

Available slipcovered or upholstered, the Ellington Chaise is the perfect place to kick up your feet and relax. The plush cushions are elegantly accentuated by a beautiful rounded back and stately arm detail. Place it in the corner of a primary bedroom for a cozy spot to sip your morning coffee, or in a living room next to a window for a cozy reading lounge.

## OVERALL

HEIGHT: 34" WIDTH: 32" DEPTH: 64"

ARM HEIGHT: 24"

### SEAT

HEIGHT: 17.5" DEPTH: 45.5"