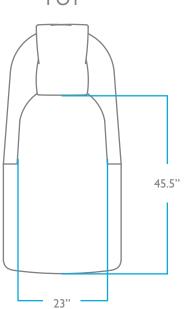

ge wire sinuous springs made of 80% recycled metal

#### POLY:

All of the foam used in our pieces is CertiPUR-US® certified. None of the foam used in our products contain flame retardants. All of our products are TB117-2013 compliant

## CUSHION CONTENT

#### BACK CUSHION:

Our Plush Back Cushions are made of 100% microfiber. This high end fill provides a resilient back which will help your cushions keep their shape over time. Plush fill is also hypoallergenic and environmentally friendly.

#### SEAT CUSHION:

Seat cushions feature a high-resilient foam core that is wrapped in a fiber-down blend and sewn into a down-proof ticking.

## AVAILABLE CUSTOMIZATIONS

SLIPCOVERED

OR UPHOLSTERED

# WOOD FINISHES





SIMPLY





DUNE

QUESTIONS?

HELLO@COLEYHOME.COM 980.237.9861

FRONT





TOP



BACK



## OVERALL

HEIGHT: 34" WIDTH: 32" DEPTH: 64"

ARM HEIGHT: 24"

### SEAT

HEIGHT: 17.5" DEPTH: 45.5"

# PACK WEIGHT

100 LBS