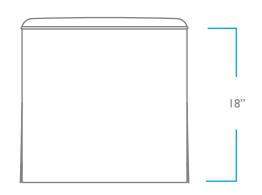

### AVAILABLE CUSTOMIZATIONS

CONTRAST TOP CONTRAST WELT CONTRAST TRIM OR BAND

QUESTIONS? HELLO@COLEYHOME.COM 980.237.9861

ΤΟΡ

OVERALL HEIGHT: 18" WIDTH: 18" PACK WEIGHT 25 LBS

SIDE