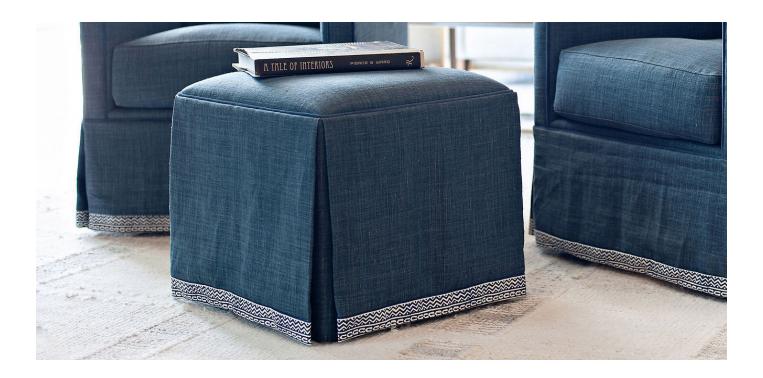

# COLEY HOME

The perfect footrest in a nursery, bedroom, or living room, the Eleanor Ottoman is beautifully tailored with a dressmaker skirt. Elevate the design with a contrast fabric on the top, as well as a contrast welt.

### AVAILABLE CUSTOMIZATIONS

CONTRAST TOP CONTRAST WELT CONTRAST TRIM OR BAND

QUESTIONS? HELLO@COLEYHOME.COM 980.237.9861

ΤΟΡ

OVERALL HEIGHT: 18" WIDTH: 18" PACK WEIGHT 25 LBS

SIDE