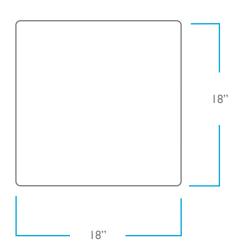

### AVAILABLE CUSTOMIZATIONS

CONTRAST TOP CONTRAST WELT CONTRAST TRIM OR BAND

QUESTIONS? HELLO@COLEYHOME.COM 980.237.9861

ΤΟΡ

OVERALL HEIGHT: 18" WIDTH: 18" PACK WEIGHT 25 LBS

SIDE