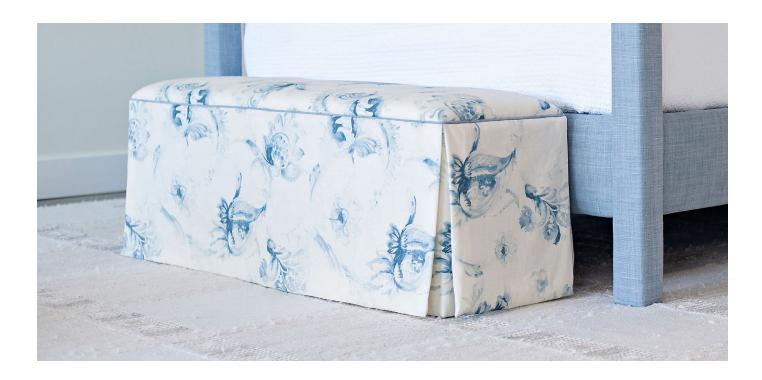

# COLEY HOME

Beautifully tailored with a dressmaker skirt, the Eleanor Bench is a classic staple for the end of the bed. Available in 3 sizes to correspond with a Twin, Queen, and King bed, the Eleanor Bench is also stunning in front of a window or as a dining bench. For added customization, add a contrast fabric on the top or a contrast welt.

#### AVAILABLE CUSTOMIZATIONS

SMALL (30"), MEDIUM (50"), OR LARGE (66") LENGTH CONTRAST TOP CONTRAST WELT CONTRAST TRIM OR BAND