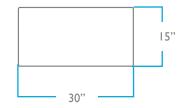

# QUESTIONS? HELLO@COLEYHOME.COM 980.237.9861

SMALL

MEDIUM

LARGE

OVERALL

HEIGHT: 19" DEPTH: 15"