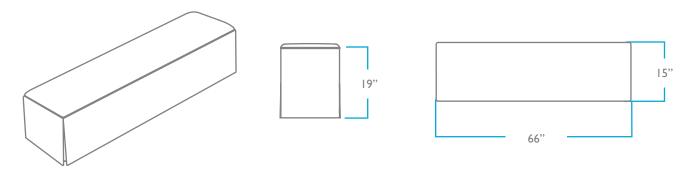

# QUESTIONS? HELLO@COLEYHOME.COM 980.237.9861

SMALL

MEDIUM

LARGE

OVERALL

HEIGHT: 19" DEPTH: 15"