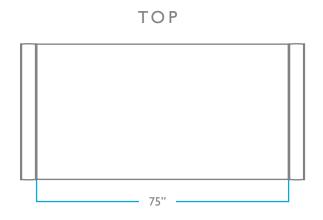

ery, bedroom, or playroom. Add a contrast welt for a cheerful pop of color.

## FRAME CONSTRUCTION

## WOOD:

Responsibly harvested engineered hardwood with interlocking glued joints that are corner blocked for durability

## SPRINGS:

Heavy gauge wire sinuous springs made of 80% recycled metal

#### POLY:

All of the foam used in our pieces is CertiPUR-US® certified. None of the foam used in our products contain flame retardants. All of our products are TB117-2013 compliant

### CUSHION CONTENT

## SEAT CUSHION:

Seat cushions feature a high-resilient foam core that is wrapped in fiber and sewn into a down-proof ticking.

## AVAILABLE CUSTOMIZATIONS

WITH OR WITHOUT CUSHION CONTRAST WELT

# WOOD FINISHES











DUNE

QUESTIONS?

HELLO@COLEYHOME.COM 980.237.9861

FRONT 18.5" 8.5" 83"





OVERALL SEAT PACK WEIGHT HEIGHT: 18.5"

137 LBS

HEIGHT: 33.5"

WIDTH: 83" DEPTH: 39.5"