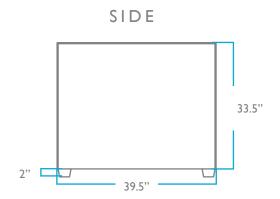

# WOOD FINISHES

DUNE

QUESTIONS?

HELLO@COLEYHOME.COM 980.237.9861

FRONT 18.5" 8.5" 83"

OVERALL SEAT PACK WEIGHT HEIGHT: 18.5"

137 LBS

HEIGHT: 33.5"

WIDTH: 83" DEPTH: 39.5"