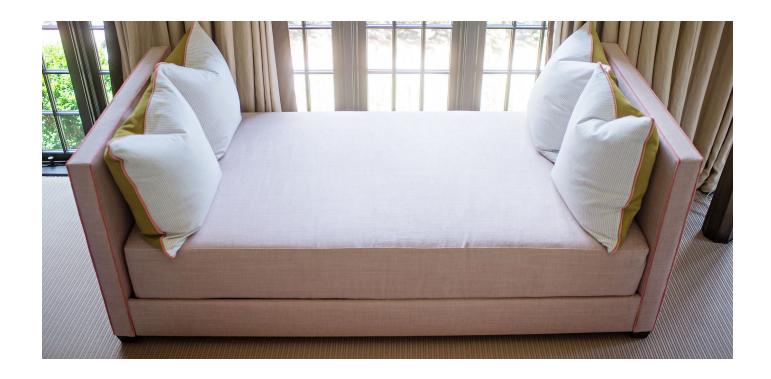

What big kid bedroom dreams are made of! Our daybed is a playful addition to a nursery, bedroom, or playroom. Add a contrast welt for a cheerful pop of color.

## AVAILABLE CUSTOMIZATIONS

WITH OR WITHOUT CUSHION CONTRAST WELT