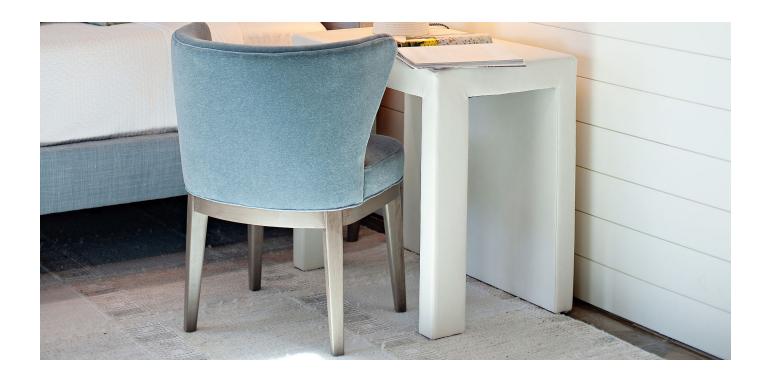

The Dakota Dining Chair adds modern sophistication to your dining table. Featuring its beautifully curved back for the ultimate comfort, this Dining Chair is sure to be a crowd pleaser. Available in 90+ fabrics and our five hand-stained oak leg finishes. Add a contrast welt for a completely unique look.