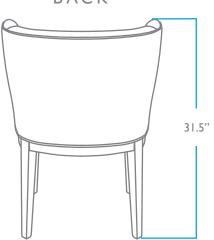

## QUESTIONS?

HELLO@COLEYHOME.COM 980.237.9861

FRONT

23"

SIDE

TOP

BACK

OVERALL

HEIGHT: 31.5"

WIDTH: 23" DEPTH: 23" SEAT

HEIGHT: 19"

DEPTH: 17"

PACK WEIGHT

35 LBS