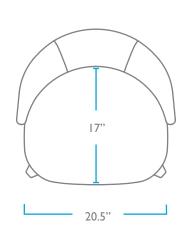

## QUESTIONS?

HELLO@COLEYHOME.COM 980.237.9861

FRONT

23"

SIDE

TOP

BACK

OVERALL

HEIGHT: 31.5"

WIDTH: 23" DEPTH: 23" SEAT

HEIGHT: 19"

DEPTH: 17"

PACK WEIGHT

35 LBS