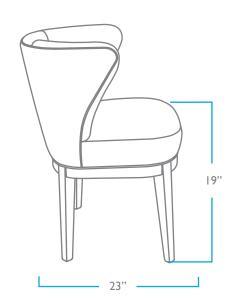

## QUESTIONS?

HELLO@COLEYHOME.COM 980.237.9861

FRONT

23"

SIDE

TOP

BACK

OVERALL

HEIGHT: 31.5"

WIDTH: 23" DEPTH: 23" SEAT

HEIGHT: 19"

DEPTH: 17"

PACK WEIGHT

35 LBS