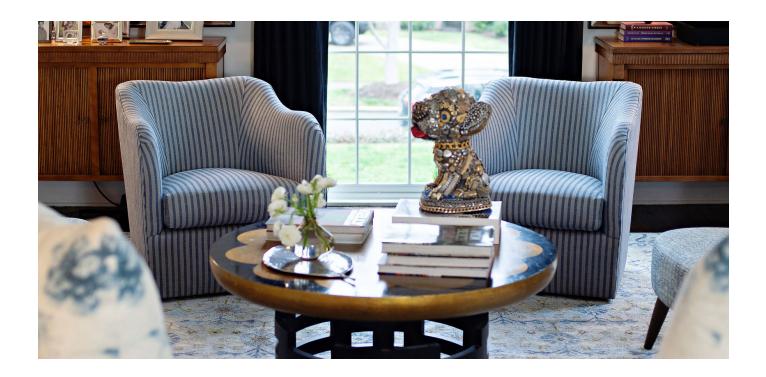

# COLEY HOME

The Charli Swivel surrounds you in comfort with its chic, curved silhouette and rounded arms. The swivel base makes it the perfect living room or den chair, while the welt detail provides opportunities for customization.