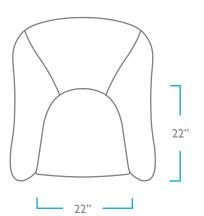

# QUESTIONS? HELLO@COLEYHOME.COM 980.237.9861

FRONT

SIDE

ΤΟΡ

BACK

#### OVERALL

HEIGHT: 30.5" WIDTH: 29.5" DEPTH: 34" ARM HEIGHT: 27" SEAT HEIGHT: 17" DEPTH: 22" **PACK WEIGHT** 75 LBS