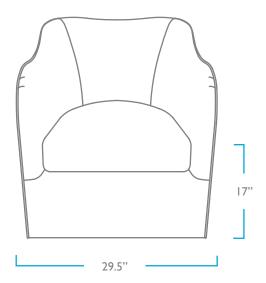

# QUESTIONS? HELLO@COLEYHOME.COM 980.237.9861

FRONT

SIDE

ΤΟΡ

BACK

#### OVERALL

HEIGHT: 30.5" WIDTH: 29.5" DEPTH: 34" ARM HEIGHT: 27" SEAT HEIGHT: 17" DEPTH: 22" **PACK WEIGHT** 75 LBS