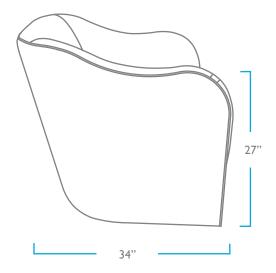

# QUESTIONS? HELLO@COLEYHOME.COM 980.237.9861

FRONT

SIDE

ΤΟΡ

BACK

#### OVERALL

HEIGHT: 30.5" WIDTH: 29.5" DEPTH: 34" ARM HEIGHT: 27" SEAT HEIGHT: 17" DEPTH: 22" **PACK WEIGHT** 75 LBS