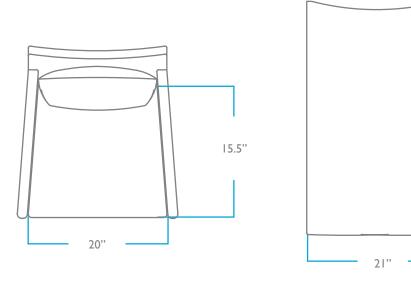

#### OVERALL

HEIGHT: 35" WIDTH: 24" DEPTH: 25" ARM HEIGHT: 25" **SEAT** HEIGHT: 19,5" DEPTH: 15.5" PACK WEIGHT 35 LBS

35"