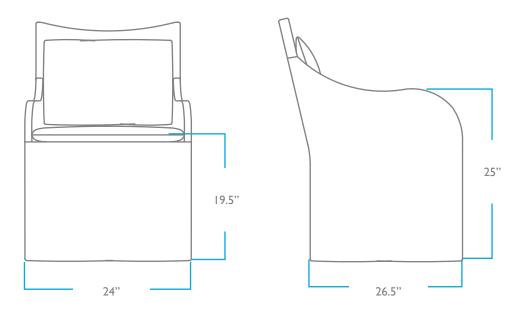

#### OVERALL

HEIGHT: 35" WIDTH: 24" DEPTH: 25" ARM HEIGHT: 25" **SEAT** HEIGHT: 19,5" DEPTH: 15.5" PACK WEIGHT 35 LBS

35"