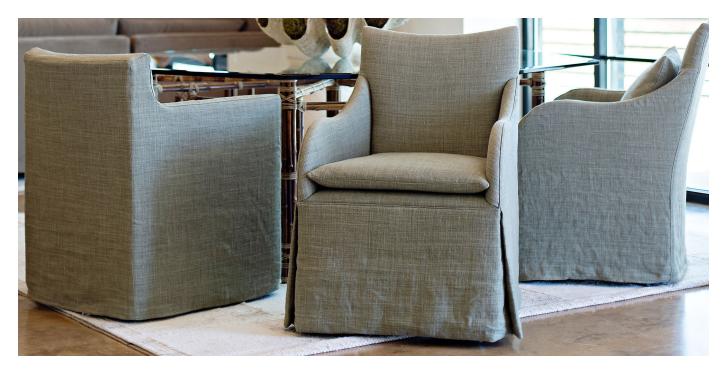

# COLEY HOME

Undeniably sophisticated, the Camden features gentle sloping arms and an elegantly curved back detail. Inviting plush seat cushions will envelope your guests in comfort throughout the entire dinner party. Available in a tailored style with welt detail, or available slipcovered for easy maintenance.