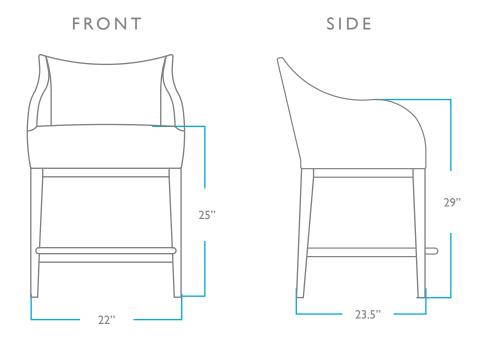

## QUESTIONS?

HELLO@COLEYHOME.COM 980.237.9861

OVERALL SEAT PACK WEIGHT

HEIGHT: 35.5" HEIGHT: 25"
WIDTH: 22" DEPTH: 16"

DEPTH: 23.5"

ARM HEIGHT: 29"

35 LBS