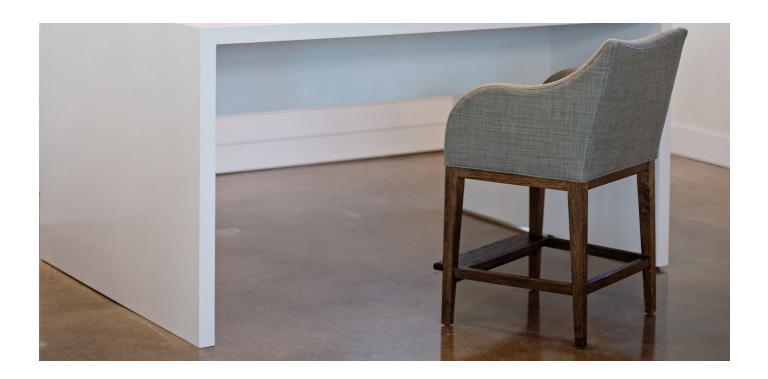

Add a dose of elegance to your kitchen counter with the Camden Counter Stool. The gentle curved and comfortable arms are highlighted with beautiful welt detail, offering opportunities for customization. The classic oak base is available in five different finishes and features a substantial footrest, maximizing comfort.