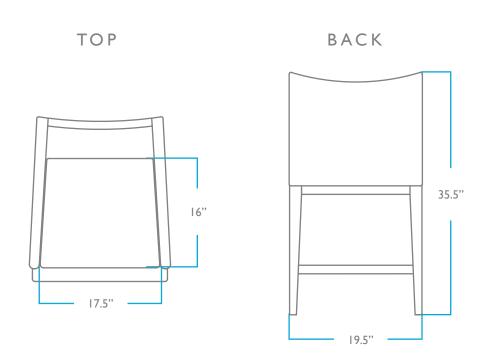

## QUESTIONS?

HELLO@COLEYHOME.COM 980.237.9861

OVERALL SEAT PACK WEIGHT

HEIGHT: 35.5" HEIGHT: 25"
WIDTH: 22" DEPTH: 16"

DEPTH: 23.5"

ARM HEIGHT: 29"

35 LBS