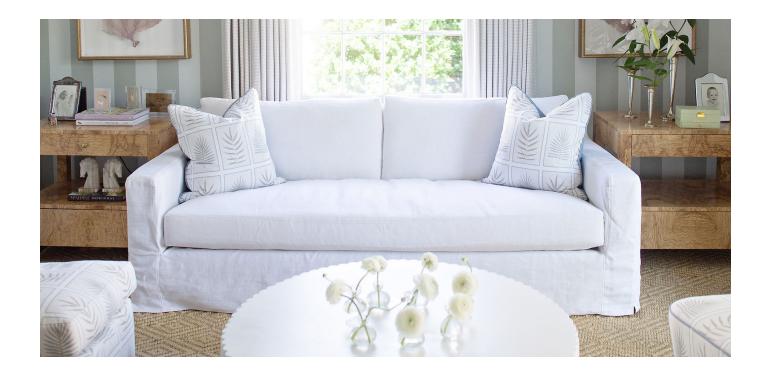

# **COLEY HOME**

This wide track armed sofa will be the ultimate cozy destination in your household. The depth paired with the slight curve of the back creates the perfect low-profile, yet high-style sofa. Available slipcovered or upholstered.