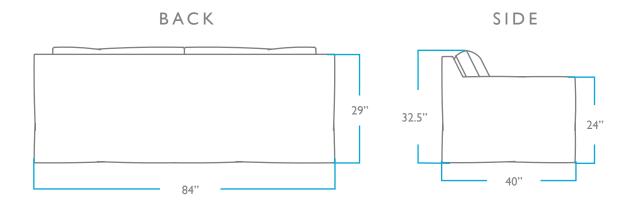

### QUESTIONS?

HELLO@COLEYHOME.COM 980.237.9861

OVERALL

HEIGHT: 32.5"

WIDTH: 88"

DEPTH: 40"

SEAT

HEIGHT: 17.5"