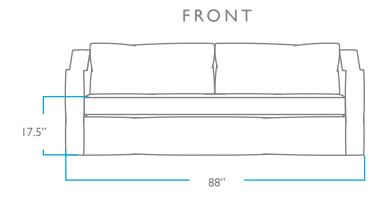

### QUESTIONS?

HELLO@COLEYHOME.COM 980.237.9861

OVERALL

HEIGHT: 32.5"

WIDTH: 88"

DEPTH: 40"

SEAT

HEIGHT: 17.5"