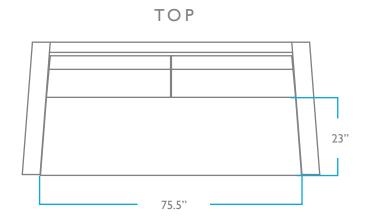

### QUESTIONS?

HELLO@COLEYHOME.COM 980.237.9861

OVERALL

HEIGHT: 32.5"

WIDTH: 88"

DEPTH: 40"

SEAT

HEIGHT: 17.5"

DEPTH: 23"

PACK WEIGHT

165 LBS