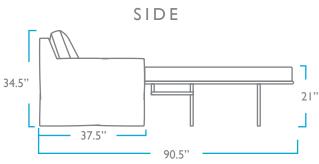

# OVERALL

HEIGHT: 32"

WIDTH: 88"

LENGTH: 90.5" DEPTH: 37.5"

SEAT

HEIGHT: 18"

DEPTH: 22"