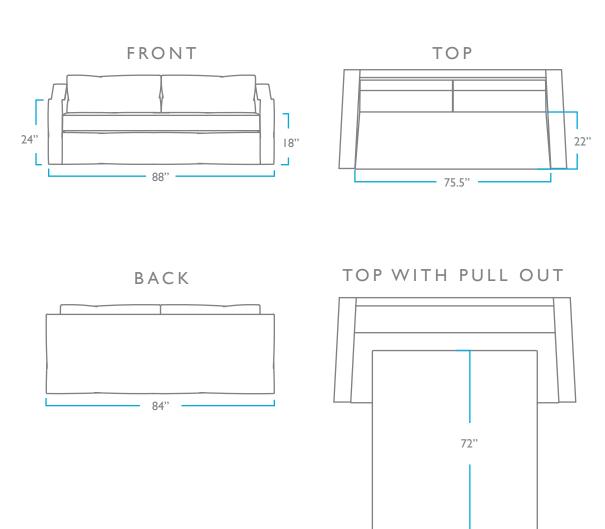

# OVERALL

HEIGHT: 32"

WIDTH: 88"

LENGTH: 90.5" DEPTH: 37.5"

SEAT

HEIGHT: 18"

DEPTH: 22"