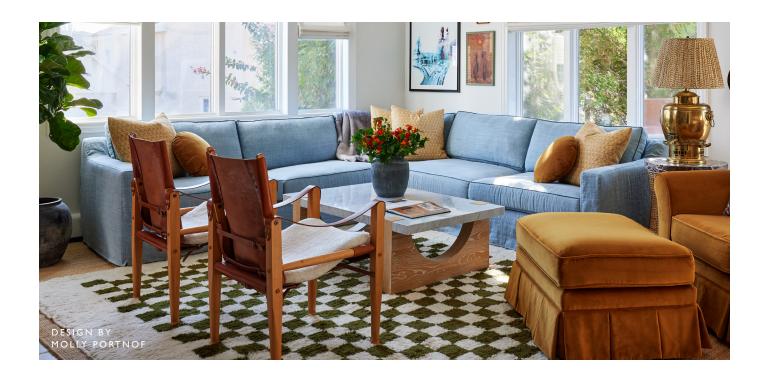

# **COLEY HOME**

The Cab Corner Sectional is the perfect cross between comfort and style. The chic track arm combined with the modern silhouette make this piece an instant showstopper in your home.