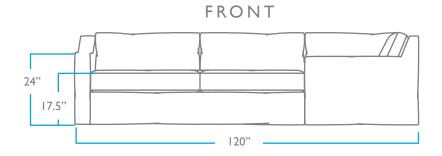

# WOOD FINISHES

T WEATHERED OAK

DUNE

QUESTIONS?

HELLO@COLEYHOME.COM 980.237.9861

395 LBS

OVERALL SEAT PACK WEIGHT

HEIGHT: 32.5" HEIGHT: 17.5"