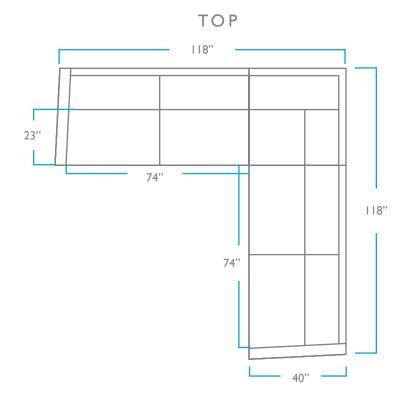

avy gauge wire sinuous springs made of 80% recycled metal

#### POLY:

All of the foam used in our pieces is CertiPUR-US® certified. None of the foam used in our products contain flame retardants. All of our products are TB117-2013 compliant

#### CUSHION CONTENT

#### BACK CUSHION:

Our Plush Back Cushions are made of 100% microfiber. This high end fill provides a resilient back which will help your cushions keep their shape over time. Plush fill is also hypoallergenic and environmentally friendly.

#### SEAT CUSHION:

Seat cushions feature a high-resilient foam core that is wrapped in a fiber-down blend and sewn into a down-proof ticking.

# AVAILABLE CUSTOMIZATIONS

SLIPCOVERED OR UPHOLSTERED

# WOOD FINISHES



T WEATHERED OAK







DUNE

QUESTIONS?

HELLO@COLEYHOME.COM 980.237.9861







395 LBS

OVERALL SEAT PACK WEIGHT

HEIGHT: 32.5" HEIGHT: 17.5"

WIDTH: 118" DEPTH: 23"

LENGTH: 118" DEPTH: 40"