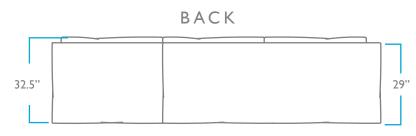

# WOOD FINISHES

T WEATHERED OAK

DUNE

QUESTIONS?

HELLO@COLEYHOME.COM 980.237.9861

395 LBS

OVERALL SEAT PACK WEIGHT

HEIGHT: 32.5" HEIGHT: 17.5"