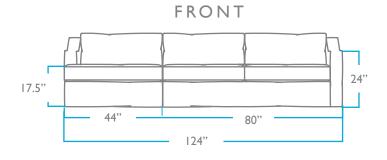

# WOOD FINISHES

WALNUT WEATHERED OAK

DUNE

QUESTIONS?

HELLO@COLEYHOME.COM 980.237.9861

OVERALL SEAT PACK WEIGHT

330 LBS

HEIGHT: 32.5" HEIGHT: 17.5" WIDTH: 120" DEPTH: 23"