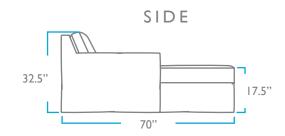

# WOOD FINISHES

WALNUT WEATHERED OAK

DUNE

QUESTIONS?

HELLO@COLEYHOME.COM 980.237.9861

OVERALL SEAT PACK WEIGHT

330 LBS

HEIGHT: 32.5" HEIGHT: 17.5" WIDTH: 120" DEPTH: 23"

CHAISE LENGTH: 70"

DEPTH: 40"