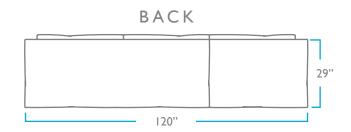

# WOOD FINISHES

WALNUT WEATHERED OAK

DUNE

QUESTIONS?

HELLO@COLEYHOME.COM 980.237.9861

OVERALL SEAT PACK WEIGHT

330 LBS

HEIGHT: 32.5" HEIGHT: 17.5" WIDTH: 120" DEPTH: 23"