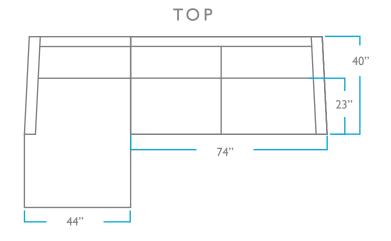

# WOOD FINISHES

WALNUT WEATHERED OAK

DUNE

QUESTIONS?

HELLO@COLEYHOME.COM 980.237.9861

OVERALL SEAT PACK WEIGHT

330 LBS

HEIGHT: 32.5" HEIGHT: 17.5" WIDTH: 120" DEPTH: 23"

CHAISE LENGTH: 70"

DEPTH: 40"