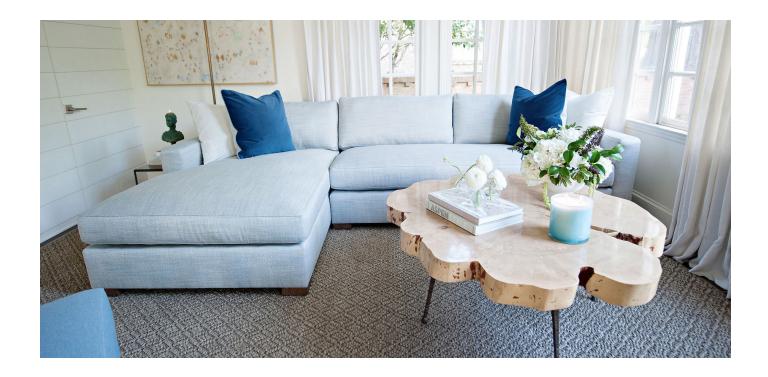

# **COLEY HOME**

The Cab Chaise Sectional is the perfect cross between comfort and style. The chic track arm combined with the modern silhouette make this piece an instant showstopper in your home.