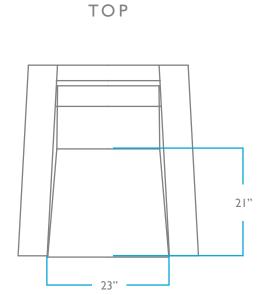

OVERALL HEIGHT: 32.5"

WIDTH: 33" DEPTH: 38"

ARM HEIGHT: 24"

SEAT

HEIGHT: 17.5" DEPTH: 21"

PACK WEIGHT

85 LBS