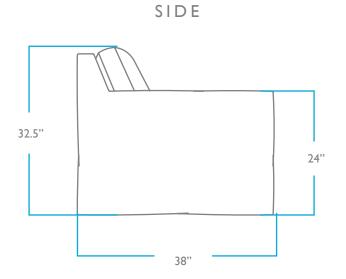

OVERALL HEIGHT: 32.5"

WIDTH: 33" DEPTH: 38"

ARM HEIGHT: 24"

SEAT

HEIGHT: 17.5" DEPTH: 21"

PACK WEIGHT

85 LBS