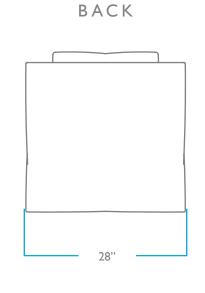

OVERALL HEIGHT: 32.5"

WIDTH: 33" DEPTH: 38"

ARM HEIGHT: 24"

SEAT

HEIGHT: 17.5" DEPTH: 21"

PACK WEIGHT

85 LBS