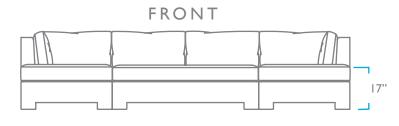

## SEAT CUSHION:

Seat cushions feature a high-resilient foam core that is wrapped in a fiber-down blend and sewn into a down-proof ticking.

OVERALL

SEAT

PACK WEIGHT

HEIGHT: 32"

HEIGHT: 17"

460 LBS