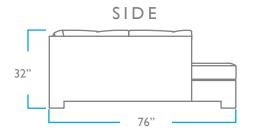

## SEAT CUSHION:

Seat cushions feature a high-resilient foam core that is wrapped in a fiber-down blend and sewn into a down-proof ticking.

OVERALL

SEAT

PACK WEIGHT

HEIGHT: 32"

HEIGHT: 17"

460 LBS

WIDTH: 134"

CHAISE LENGTH: 76"

DEPTH: 37"