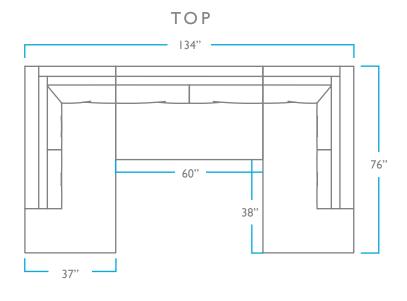

## SEAT CUSHION:

Seat cushions feature a high-resilient foam core that is wrapped in a fiber-down blend and sewn into a down-proof ticking.

OVERALL

SEAT

PACK WEIGHT

HEIGHT: 32"

HEIGHT: 17"

460 LBS

WIDTH: 134"

CHAISE LENGTH: 76"

DEPTH: 37"