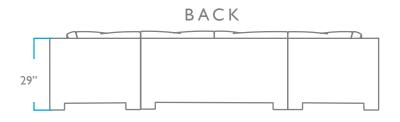

## SEAT CUSHION:

Seat cushions feature a high-resilient foam core that is wrapped in a fiber-down blend and sewn into a down-proof ticking.

OVERALL

SEAT

PACK WEIGHT

HEIGHT: 32"

HEIGHT: 17"

460 LBS