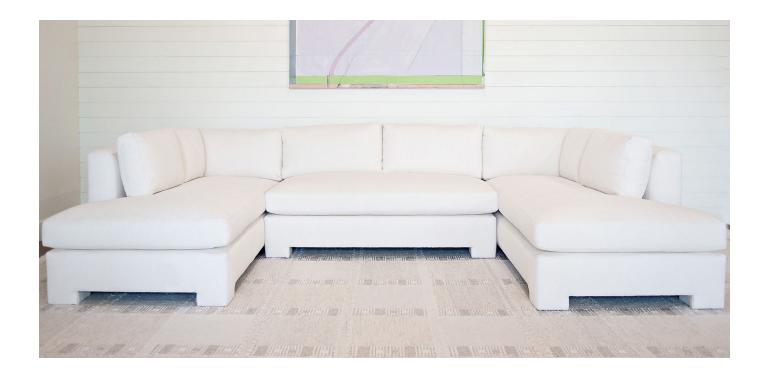

Maximizing comfort and coziness, the Bryant Sectional is available in several configurations to perfectly fit your needs. Featuring a sleek bench seat and upholstered legs, the Bryant Sectional will be the ultimate destination for lounging.