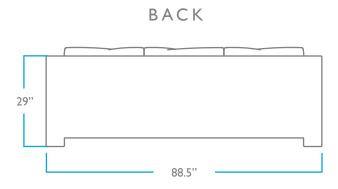

TOP

SEAT

HEIGHT: 17"

DEPTH: 23"

76.5"

OVERALL

HEIGHT: 32"

WIDTH: 90"

DEPTH: 38"

ARM HEIGHT: 24.5"

PACK WEIGHT

165 LBS