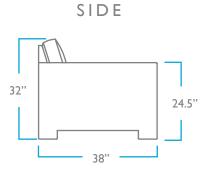

TOP

SEAT

HEIGHT: 17"

DEPTH: 23"

76.5"

OVERALL

HEIGHT: 32"

WIDTH: 90"

DEPTH: 38"

ARM HEIGHT: 24.5"

PACK WEIGHT

165 LBS