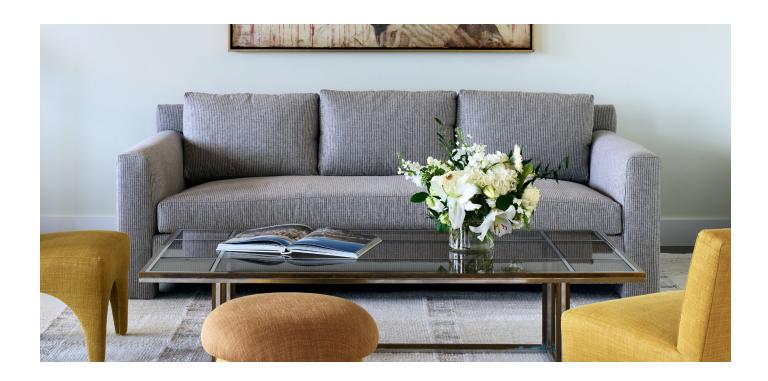

The Bryant Sofa will be a cozy sanctuary in your home. A low-profile sofa with sleek upholstered legs and options of four cushion configurations, this sofa gives the living room an ultra-comfortable feel.