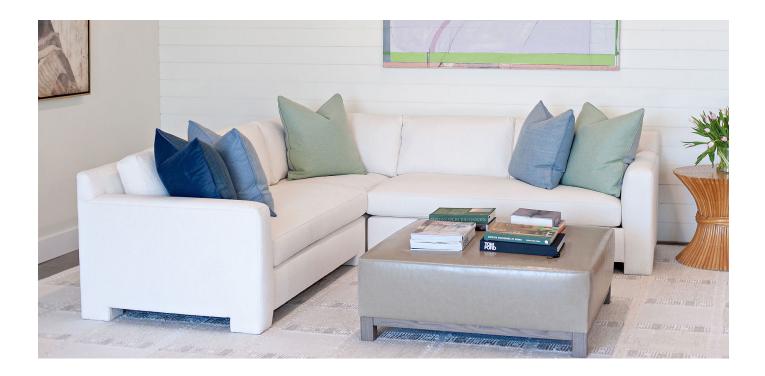

# COLEY HOME

Maximizing comfort and coziness, the Bryant Sectional is available in several configurations to perfectly fit your needs. Featuring a sleek bench seat and upholstered legs, the Bryant Sectional will be the ultimate destination for lounging.