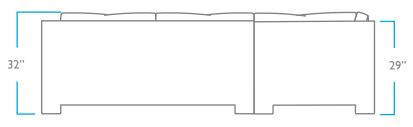

### SEAT CUSHION:

Seat cushions feature a high-resilient foam core that is wrapped in a fiber-down blend and sewn into a down-proof ticking.

> QUESTIONS? HELLO@COLEYHOME.COM 980.237.9861

ВАСК

OVERALL

HEIGHT: 32" WIDTH: 106" LENGTH: 106" DEPTH: 38" SEAT HEIGHT: 17" DEPTH: 23" PACK WEIGHT 385 LBS