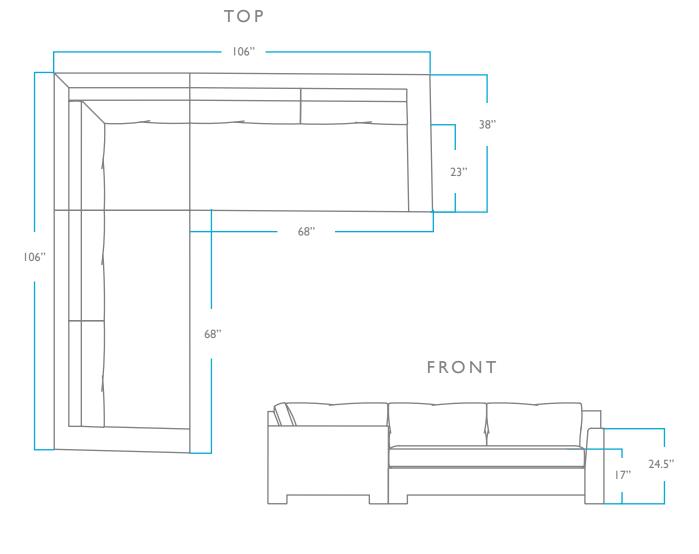

### SEAT CUSHION:

Seat cushions feature a high-resilient foam core that is wrapped in a fiber-down blend and sewn into a down-proof ticking.

> QUESTIONS? HELLO@COLEYHOME.COM 980.237.9861

ВАСК

OVERALL

HEIGHT: 32" WIDTH: 106" LENGTH: 106" DEPTH: 38" SEAT HEIGHT: 17" DEPTH: 23" PACK WEIGHT 385 LBS