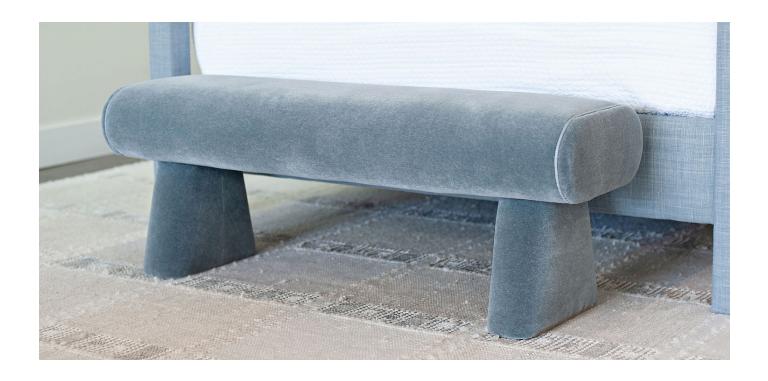

Featuring sleek and contemporary lines, the Brooks Bench is a statement piece for any room. Especially fabulous draped in a fun textural fabric or a bold print, this bench will bring chic function to any space.