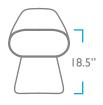

Featuring sleek and contemporary lines, the Brooks Bench is a statement piece for any room. Especially fabulous draped in a fun textural fabric or a bold print, this bench will bring chic function to any space.

#### FRAME CONSTRUCTION

#### WOOD:

Responsibly harvested engineered hardwood with interlocking glued joints that are corner blocked for durability

#### SPRINGS:

Supportive, durable elastic webbed base

#### POLY:

All of the foam used in our pieces is CertiPUR-US® certified. None of the foam used in our products contain flame retardants. All of our products are TB117-2013 compliant AVAILABLE CUSTOMIZATIONS

CONTRAST WELT

HELLO@COLEYHOME.COM 980.237.9861

### SMALL







### MEDIUM







# LARGE







### OVERALL

HEIGHT: 18.5" DEPTH: 15"

## PACK WEIGHT

SMALL: 35 LBS MEDIUM: 40 LBS LARGE: 45 LBS