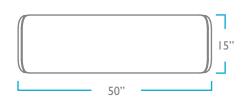

Featuring sleek and contemporary lines, the Brooks Bench is a statement piece for any room. Especially fabulous draped in a fun textural fabric or a bold print, this bench will bring chic function to any space.

#### FRAME CONSTRUCTION

#### WOOD:

Responsibly harvested engineered hardwood with interlocking glued joints that are corner blocked for durability

#### SPRINGS:

Supportive, durable elastic webbed base

#### POLY:

All of the foam used in our pieces is CertiPUR-US® certified. None of the foam used in our products contain flame retardants. All of our products are TB117-2013 compliant AVAILABLE CUSTOMIZATIONS

CONTRAST WELT

HELLO@COLEYHOME.COM 980.237.9861

### SMALL







### MEDIUM







# LARGE







### OVERALL

HEIGHT: 18.5" DEPTH: 15"

## PACK WEIGHT

SMALL: 35 LBS MEDIUM: 40 LBS LARGE: 45 LBS