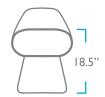

Featuring sleek and contemporary lines, the Brooks Bench is a statement piece for any room. Especially fabulous draped in a fun textural fabric or a bold print, this bench will bring chic function to any space.

#### FRAME CONSTRUCTION

#### WOOD:

Responsibly harvested engineered hardwood with interlocking glued joints that are corner blocked for durability

#### SPRINGS:

Supportive, durable elastic webbed base

#### POLY:

All of the foam used in our pieces is CertiPUR-US® certified. None of the foam used in our products contain flame retardants. All of our products are TB117-2013 compliant AVAILABLE CUSTOMIZATIONS

CONTRAST WELT

HELLO@COLEYHOME.COM 980.237.9861

### SMALL







### MEDIUM







# LARGE







### OVERALL

HEIGHT: 18.5" DEPTH: 15"

## PACK WEIGHT

SMALL: 35 LBS MEDIUM: 40 LBS LARGE: 45 LBS