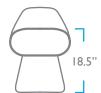

Featuring sleek and contemporary lines, the Brooks Bench is a statement piece for any room. Especially fabulous draped in a fun textural fabric or a bold print, this bench will bring chic function to any space.

#### FRAME CONSTRUCTION

#### WOOD:

Responsibly harvested engineered hardwood with interlocking glued joints that are corner blocked for durability

#### SPRINGS:

Supportive, durable elastic webbed base

#### POLY:

All of the foam used in our pieces is CertiPUR-US® certified. None of the foam used in our products contain flame retardants. All of our products are TB117-2013 compliant AVAILABLE CUSTOMIZATIONS

CONTRAST WELT

HELLO@COLEYHOME.COM 980.237.9861

### SMALL







### MEDIUM







# LARGE







### OVERALL

HEIGHT: 18.5" DEPTH: 15"

## PACK WEIGHT

SMALL: 35 LBS MEDIUM: 40 LBS LARGE: 45 LBS