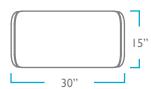

Featuring sleek and contemporary lines, the Brooks Bench is a statement piece for any room. Especially fabulous draped in a fun textural fabric or a bold print, this bench will bring chic function to any space.

#### FRAME CONSTRUCTION

#### WOOD:

Responsibly harvested engineered hardwood with interlocking glued joints that are corner blocked for durability

#### SPRINGS:

Supportive, durable elastic webbed base

#### POLY:

All of the foam used in our pieces is CertiPUR-US® certified. None of the foam used in our products contain flame retardants. All of our products are TB117-2013 compliant AVAILABLE CUSTOMIZATIONS

CONTRAST WELT

HELLO@COLEYHOME.COM 980.237.9861

### SMALL







### MEDIUM







# LARGE







### OVERALL

HEIGHT: 18.5" DEPTH: 15"

## PACK WEIGHT

SMALL: 35 LBS MEDIUM: 40 LBS LARGE: 45 LBS