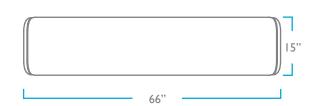

Featuring sleek and contemporary lines, the Brooks Bench is a statement piece for any room. Especially fabulous draped in a fun textural fabric or a bold print, this bench will bring chic function to any space.

#### FRAME CONSTRUCTION

#### WOOD:

Responsibly harvested engineered hardwood with interlocking glued joints that are corner blocked for durability

#### SPRINGS:

Supportive, durable elastic webbed base

#### POLY:

All of the foam used in our pieces is CertiPUR-US® certified. None of the foam used in our products contain flame retardants. All of our products are TB117-2013 compliant AVAILABLE CUSTOMIZATIONS

CONTRAST WELT

HELLO@COLEYHOME.COM 980.237.9861

### SMALL







### MEDIUM







# LARGE







### OVERALL

HEIGHT: 18.5" DEPTH: 15"

## PACK WEIGHT

SMALL: 35 LBS MEDIUM: 40 LBS LARGE: 45 LBS