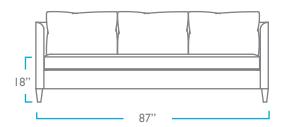

# SEAT

HEIGHT: 18"

DEPTH: 23"

# PACK WEIGHT

87" LENGTH: 140 LBS

75" LENGTH: 138 LBS