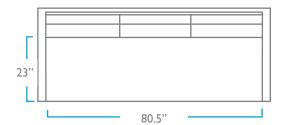

s made of 80% recycled metal

#### POLY:

All of the foam used in our pieces is CertiPUR-US® certified. None of the foam used in our products contain flame retardants. All of our products are TB117-2013 compliant

#### CUSHION CONTENT

#### BACK CUSHION:

Our Plush Back Cushions are made of 100% microfiber. This high end fill provides a resilient back which will help your cushions keep their shape over time. Plush fill is also hypoallergenic and environmentally friendly.

#### SEAT CUSHION:

Seat cushions feature a high-resilient foam core that is wrapped in a fiber-down blend and sewn into a down-proof ticking.

#### AVAILABLE CUSTOMIZATIONS

SLIPCOVERED OR UPHOLSTERED

#### WOOD FINISHES



WALNUT WEATHERED OAK



SIMPLY





DUNE

### QUESTIONS?

HELLO@COLEYHOME.COM 980.237.9861











# 75" LENGTH







# OVERALL

HEIGHT: 32"

DEPTH: 35"

# SEAT

HEIGHT: 18"

DEPTH: 23"

# PACK WEIGHT

87" LENGTH: 140 LBS

75" LENGTH: 138 LBS