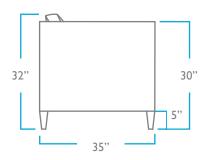

springs made of 80% recycled metal

#### POLY:

All of the foam used in our pieces is CertiPUR-US® certified. None of the foam used in our products contain flame retardants. All of our products are TB117-2013 compliant

#### CUSHION CONTENT

#### BACK CUSHION:

Our Plush Back Cushions are made of 100% microfiber. This high end fill provides a resilient back which will help your cushions keep their shape over time. Plush fill is also hypoallergenic and environmentally friendly.

#### SEAT CUSHION:

Seat cushions feature a high-resilient foam core that is wrapped in a fiber-down blend and sewn into a down-proof ticking.

#### AVAILABLE CUSTOMIZATIONS

SLIPCOVERED OR UPHOLSTERED

#### WOOD FINISHES



WALNUT WEATHERED OAK



SIMPLY





DUNE

### QUESTIONS?

HELLO@COLEYHOME.COM 980.237.9861











# 75" LENGTH







# OVERALL

HEIGHT: 32"

DEPTH: 35"

# SEAT

HEIGHT: 18"

DEPTH: 23"

# PACK WEIGHT

87" LENGTH: 140 LBS

75" LENGTH: 138 LBS