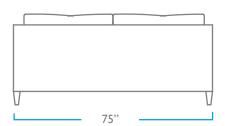

metal

#### POLY:

All of the foam used in our pieces is CertiPUR-US® certified. None of the foam used in our products contain flame retardants. All of our products are TB117-2013 compliant

#### CUSHION CONTENT

#### BACK CUSHION:

Our Plush Back Cushions are made of 100% microfiber. This high end fill provides a resilient back which will help your cushions keep their shape over time. Plush fill is also hypoallergenic and environmentally friendly.

#### SEAT CUSHION:

Seat cushions feature a high-resilient foam core that is wrapped in a fiber-down blend and sewn into a down-proof ticking.

#### AVAILABLE CUSTOMIZATIONS

SLIPCOVERED OR UPHOLSTERED

#### WOOD FINISHES



WALNUT WEATHERED OAK



SIMPLY





DUNE

### QUESTIONS?

HELLO@COLEYHOME.COM 980.237.9861











# 75" LENGTH







# OVERALL

HEIGHT: 32"

DEPTH: 35"

# SEAT

HEIGHT: 18"

DEPTH: 23"

# PACK WEIGHT

87" LENGTH: 140 LBS

75" LENGTH: 138 LBS