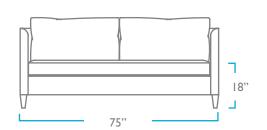

# 75" LENGTH

# OVERALL

HEIGHT: 32"

DEPTH: 35"

# SEAT

HEIGHT: 18"

DEPTH: 23"