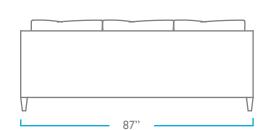

made of 80% recycled metal

#### POLY:

All of the foam used in our pieces is CertiPUR-US® certified. None of the foam used in our products contain flame retardants. All of our products are TB117-2013 compliant

#### CUSHION CONTENT

#### BACK CUSHION:

Our Plush Back Cushions are made of 100% microfiber. This high end fill provides a resilient back which will help your cushions keep their shape over time. Plush fill is also hypoallergenic and environmentally friendly.

#### SEAT CUSHION:

Seat cushions feature a high-resilient foam core that is wrapped in a fiber-down blend and sewn into a down-proof ticking.

#### AVAILABLE CUSTOMIZATIONS

SLIPCOVERED OR UPHOLSTERED

#### WOOD FINISHES



WALNUT WEATHERED OAK



SIMPLY





DUNE

### QUESTIONS?

HELLO@COLEYHOME.COM 980.237.9861











# 75" LENGTH







# OVERALL

HEIGHT: 32"

DEPTH: 35"

# SEAT

HEIGHT: 18"

DEPTH: 23"

# PACK WEIGHT

87" LENGTH: 140 LBS

75" LENGTH: 138 LBS