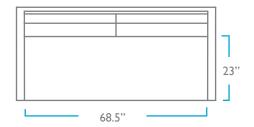

ed metal

#### POLY:

All of the foam used in our pieces is CertiPUR-US® certified. None of the foam used in our products contain flame retardants. All of our products are TB117-2013 compliant

#### CUSHION CONTENT

#### BACK CUSHION:

Our Plush Back Cushions are made of 100% microfiber. This high end fill provides a resilient back which will help your cushions keep their shape over time. Plush fill is also hypoallergenic and environmentally friendly.

#### SEAT CUSHION:

Seat cushions feature a high-resilient foam core that is wrapped in a fiber-down blend and sewn into a down-proof ticking.

#### AVAILABLE CUSTOMIZATIONS

SLIPCOVERED OR UPHOLSTERED

#### WOOD FINISHES



WALNUT WEATHERED OAK



SIMPLY





DUNE

### QUESTIONS?

HELLO@COLEYHOME.COM 980.237.9861











# 75" LENGTH







# OVERALL

HEIGHT: 32"

DEPTH: 35"

# SEAT

HEIGHT: 18"

DEPTH: 23"

# PACK WEIGHT

87" LENGTH: 140 LBS

75" LENGTH: 138 LBS