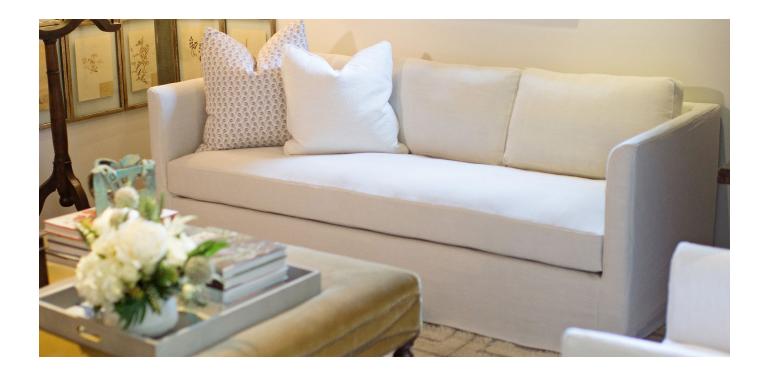

# **COLEY HOME**

This ultra chic sofa features a shelter arm with a saber detail. Boasting a streamlined bench seat for easy lounging and refined oak legs available in five finishes, this stylish sofa brings high design to your home.