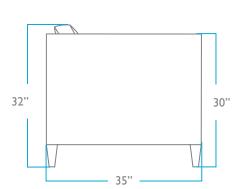

% recycled metal

#### POLY:

All of the foam used in our pieces is CertiPUR-US® certified. None of the foam used in our products contain flame retardants. All of our products are TB117-2013 compliant

#### CUSHION CONTENT

#### BACK CUSHION:

Our Plush Back Cushions are made of 100% microfiber. This high end fill provides a resilient back which will help your cushions keep their shape over time. Plush fill is also hypoallergenic and environmentally friendly.

#### SEAT CUSHION:

Seat cushions feature a high-resilient foam core that is wrapped in a fiber-down blend and sewn into a down-proof ticking.

## AVAILABLE CUSTOMIZATIONS

SLIPCOVERED

OR UPHOLSTERED

## WOOD FINISHES



WALNUT WEATHERED OAK



IPLY NATURAL



DUNE

### QUESTIONS?

HELLO@COLEYHOME.COM 980.237.9861

TOP







SIDE



# OVERALL

HEIGHT: 32"

WIDTH: 91"

LENGTH: 91" DEPTH: 35"

## SEAT

HEIGHT: 18"

DEPTH: 23"

# PACK WEIGHT

270 LBS