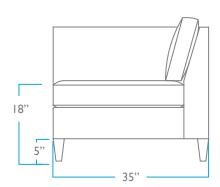

de of 80% recycled metal

#### POLY:

All of the foam used in our pieces is CertiPUR-US® certified. None of the foam used in our products contain flame retardants. All of our products are TB117-2013 compliant

#### CUSHION CONTENT

#### BACK CUSHION:

Our Plush Back Cushions are made of 100% microfiber. This high end fill provides a resilient back which will help your cushions keep their shape over time. Plush fill is also hypoallergenic and environmentally friendly.

#### SEAT CUSHION:

Seat cushions feature a high-resilient foam core that is wrapped in a fiber-down blend and sewn into a down-proof ticking.

## AVAILABLE CUSTOMIZATIONS

SLIPCOVERED

OR UPHOLSTERED

## WOOD FINISHES



WALNUT WEATHERED OAK



IPLY NATURAL



DUNE

### QUESTIONS?

HELLO@COLEYHOME.COM 980.237.9861

TOP







SIDE



# OVERALL

HEIGHT: 32"

WIDTH: 91"

LENGTH: 91" DEPTH: 35"

## SEAT

HEIGHT: 18"

DEPTH: 23"

# PACK WEIGHT

270 LBS