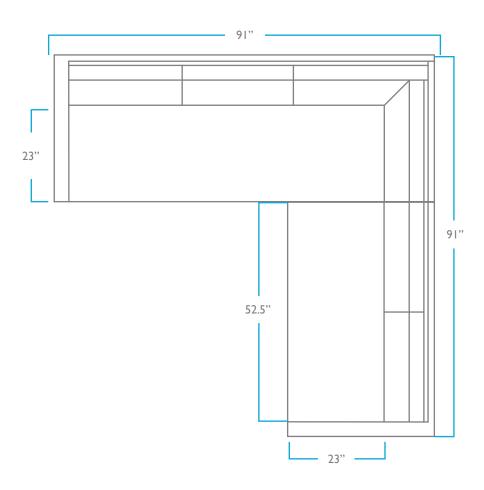

# OVERALL

HEIGHT: 32"

WIDTH: 91"

LENGTH: 91" DEPTH: 35"

## SEAT

HEIGHT: 18"

DEPTH: 23"