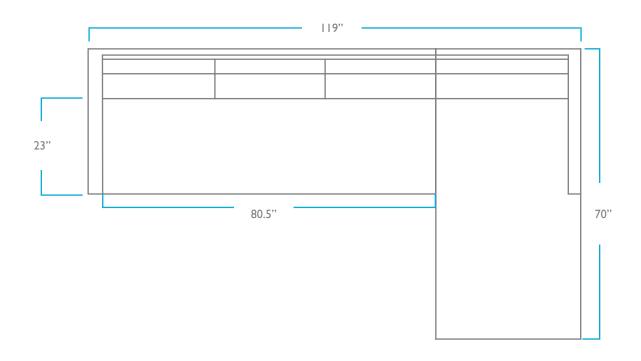

HEIGHT: 27.5"

WIDTH: 86" DEPTH: 42" SEAT

HEIGHT: 17"

WIDTH: 68" DEPTH: 24" PACK WEIGHT

165 LBS