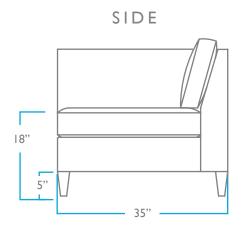

HEIGHT: 27.5"

WIDTH: 86" DEPTH: 42" SEAT

HEIGHT: 17"

WIDTH: 68" DEPTH: 24" PACK WEIGHT

165 LBS