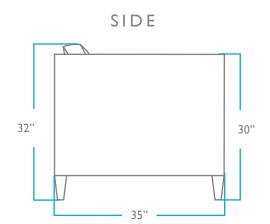

HEIGHT: 27.5"

WIDTH: 86" DEPTH: 42" SEAT

HEIGHT: 17"

WIDTH: 68" DEPTH: 24" PACK WEIGHT

165 LBS