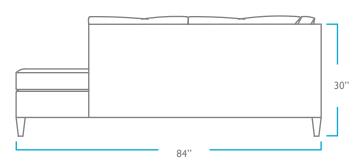

NATURAL

FRONT

ΤΟΡ

BACK

LEFT SIDE

RIGHT SIDE

OVERALL HEIGHT: 32" WIDTH: 84" DEPTH: 35 SEAT HEIGHT: 18" DEPTH: 23" PACK WEIGHT