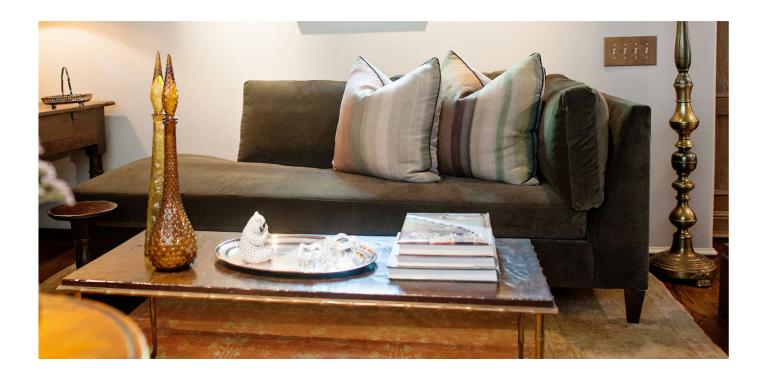

# COLEY HOME

An updated chaise perfect for the entertainer, a family, or anyone needing a little more seating. We created a piece that could be equally as sleek as comfortable. With a beautiful saber arm and soft cushions, this will be your new spot. Kick up your feet!

### WOOD FINISHES

OAK

CUSHION CONTENT BACK CUSHION:

Our Plush Back Cushions are made of 100% microfiber. This high end fill provides a resilient back which will help your cushions keep their shape over time. Plush fill is also hypoallergenic and environmentally friendly.

### SEAT CUSHION:

Seat cushions feature a high-resilient foam core that is wrapped in a fiber-down blend and sewn into a down-proof ticking.

> QUESTIONS? HELLO@COLEYHOME.COM 980.237.9861

WALNUT

WEATHERED SIMPLY WHITE