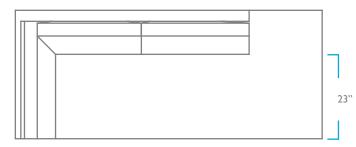

NATURAL

FRONT

ΤΟΡ

BACK

LEFT SIDE

RIGHT SIDE

OVERALL HEIGHT: 32" WIDTH: 84" DEPTH: 35 SEAT HEIGHT: 18" DEPTH: 23" PACK WEIGHT