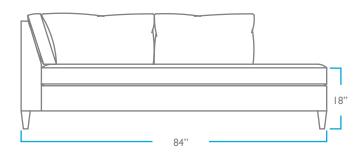

NATURAL

FRONT

ΤΟΡ

BACK

LEFT SIDE

RIGHT SIDE

OVERALL HEIGHT: 32" WIDTH: 84" DEPTH: 35 SEAT HEIGHT: 18" DEPTH: 23" PACK WEIGHT