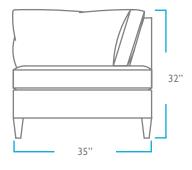

NATURAL

FRONT

ΤΟΡ

BACK

LEFT SIDE

RIGHT SIDE

OVERALL HEIGHT: 32" WIDTH: 84" DEPTH: 35 SEAT HEIGHT: 18" DEPTH: 23" PACK WEIGHT