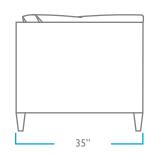

NATURAL

FRONT

ΤΟΡ

BACK

LEFT SIDE

RIGHT SIDE

OVERALL HEIGHT: 32" WIDTH: 84" DEPTH: 35 SEAT HEIGHT: 18" DEPTH: 23" PACK WEIGHT