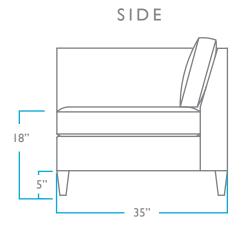

## WOOD FINISHES

WEATHERED WALNUT OAK

DUNE

QUESTIONS?

HELLO@COLEYHOME.COM 980.237.9861

TOP

OVERALL

HEIGHT: 32"

WIDTH: 119"

CHAISE LENGTH: 84"

DEPTH: 35"

SEAT

HEIGHT: 18"

DEPTH: 23"

PACK WEIGHT

330 LBS