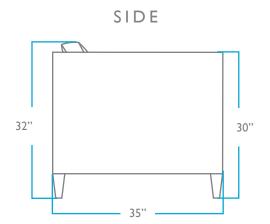

## WOOD FINISHES

WEATHERED WALNUT OAK

DUNE

QUESTIONS?

HELLO@COLEYHOME.COM 980.237.9861

TOP

OVERALL

HEIGHT: 32"

WIDTH: 119"

CHAISE LENGTH: 84"

DEPTH: 35"

SEAT

HEIGHT: 18"

DEPTH: 23"

PACK WEIGHT

330 LBS