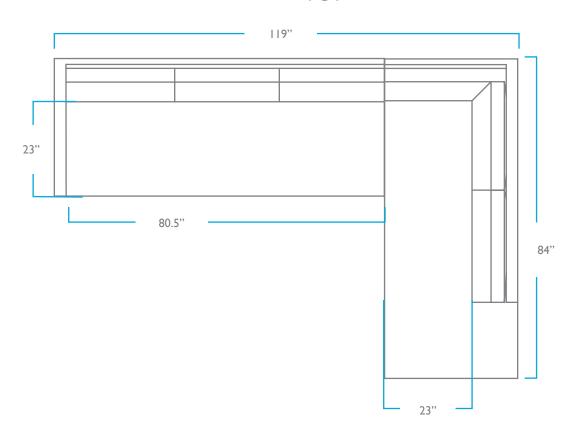

## WOOD FINISHES

WEATHERED WALNUT OAK

DUNE

QUESTIONS?

HELLO@COLEYHOME.COM 980.237.9861

TOP

OVERALL

HEIGHT: 32"

WIDTH: 119"

CHAISE LENGTH: 84"

DEPTH: 35"

SEAT

HEIGHT: 18"

DEPTH: 23"

PACK WEIGHT

330 LBS