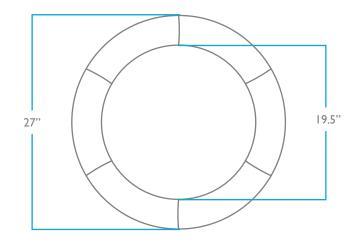

#### OVERALL

HEIGHT: 19" SMALL WIDTH: 27" LARGE WIDTH: 43" **PACK WEIGHT** SMALL: 30 LBS

LARGE: 70 LBS