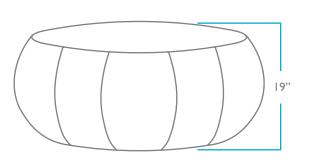

#### OVERALL

HEIGHT: 19" SMALL WIDTH: 27" LARGE WIDTH: 43" **PACK WEIGHT** SMALL: 30 LBS

LARGE: 70 LBS