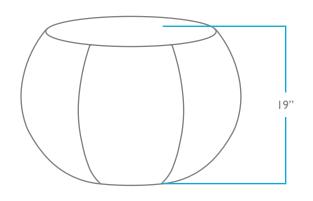

#### OVERALL

HEIGHT: 19" SMALL WIDTH: 27" LARGE WIDTH: 43" **PACK WEIGHT** SMALL: 30 LBS

LARGE: 70 LBS