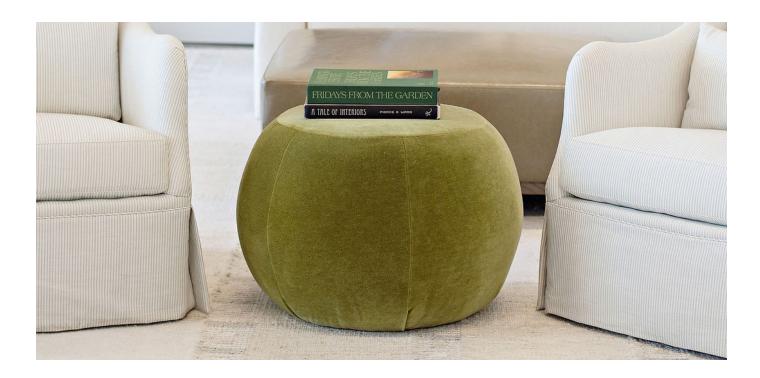

# COLEY HOME

Available in two sizes, the Birdie Ottoman is a comfortable accent piece that beautifully pulls any room together. Further customize the Birdie Ottoman by accenting the top with a contrasting color or texture.