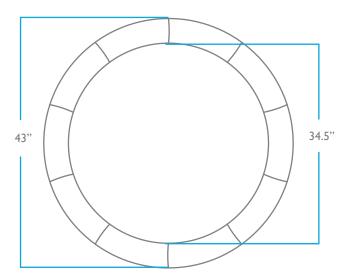

#### OVERALL

HEIGHT: 19" SMALL WIDTH: 27" LARGE WIDTH: 43" **PACK WEIGHT** SMALL: 30 LBS

LARGE: 70 LBS